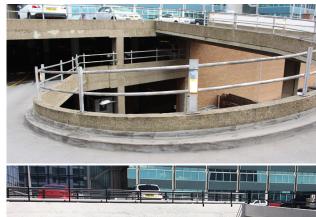

## **Schroder Property Investment Management Principal Contractor Stripe Consulting**

**Before:** Re-waterproofing Access Ramps

After: Re-waterproofing Access Ramps

The scope of this car park refurbishment was to repair & re-waterproof existing damaged asphalt waterproofing applied to both the top (exterior) and intermediate levels including the main access ramps between levels.

The ground and intermediate levels were dark and unwelcoming as well as being poorly lit. As well as

**Before:** Asphalt Waterproofing

**After:** Asphalt Waterproofing

re-waterproofing the access ramps & parking decks to the intermediate level (3500m²) & top deck (2300m²) with Sika's Pronto PMMA deck waterproofing system, our works included the application of white protective (anti-carbonation) Sikagard coatings to approximately 7500m<sup>2</sup> of exposed concrete soffits, columns and beams. Lux levels were further improved by replacing

**Before:** Protective Coating

**After:** Protective Coating

the existing lighting system also. The impact barriers (edge protection) were also upgraded using the A-Safe Barrier system as part of our contract.