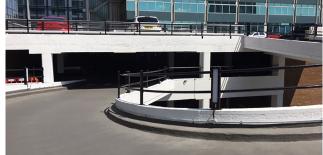

The ground and intermediate levels were dark and unwelcoming as well as being poorly lit. As well as

**Before:** Asphalt Waterproofing

**After:** Asphalt Waterproofing

re-waterproofing the access ramps & parking decks to the intermediate level (3500m²) & top deck (2300m²) with Sika's Pronto PMMA deck waterproofing system, our works included the application of white protective (anti-carbonation) Sikagard coatings to approximately 7500m<sup>2</sup> of exposed concrete soffits, columns and beams. Lux levels were further improved by replacing

**Before:** Protective Coating

**After:** Protective Coating

the existing lighting system also. The impact barriers (edge protection) were also upgraded using the A-Safe Barrier system as part of our contract.