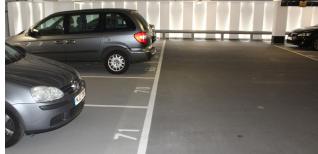

## **Schroder Property Investment Management Principal Contractor Stripe Consulting**

**Before:** Re-waterproofing Access Ramps

After: Re-waterproofing Access Ramps

The scope of this car park refurbishment was to repair & re-waterproof existing damaged asphalt waterproofing applied to both the top (exterior) and intermediate levels including the main access ramps between levels.

The ground and intermediate levels were dark and unwelcoming as well as being poorly lit. As well as

**Before:** Asphalt Waterproofing

**After:** Asphalt Waterproofing

re-waterproofing the access ramps & parking decks to the intermediate level (3500m²) & top deck (2300m²) with Sika's Pronto PMMA deck waterproofing system, our works included the application of white protective (anti-carbonation) Sikagard coatings to approximately 7500m<sup>2</sup> of exposed concrete soffits, columns and beams. Lux levels were further improved by replacing