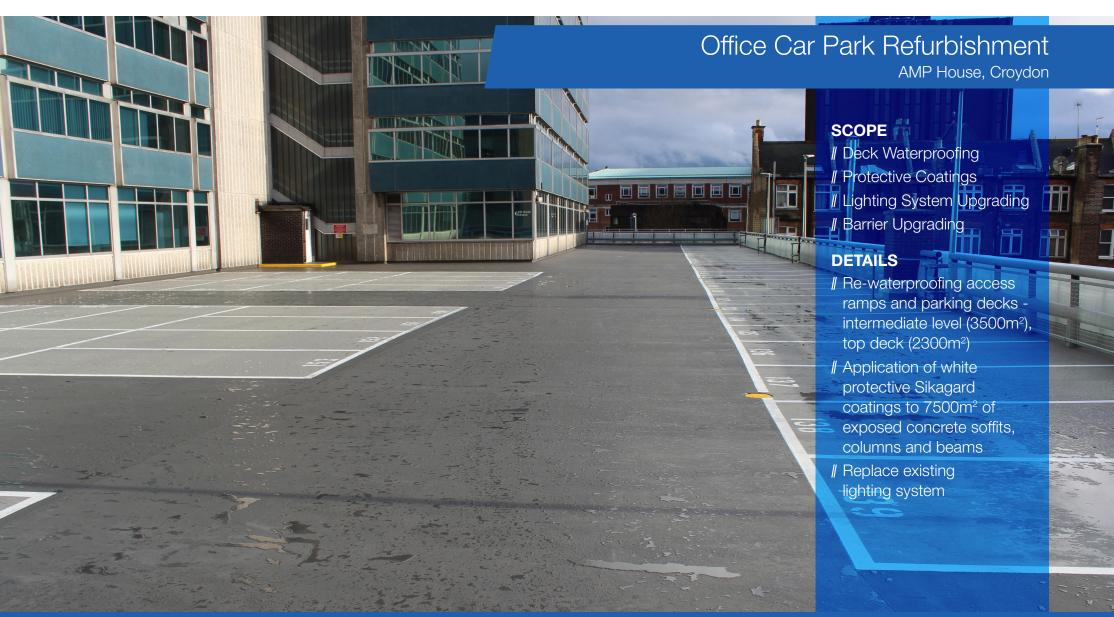

## **Schroder Property Investment Management Principal Contractor Stripe Consulting**

**Before:** Re-waterproofing Access Ramps

After: Re-waterproofing Access Ramps

The scope of this car park refurbishment was to repair & re-waterproof existing damaged asphalt waterproofing applied to both the top (exterior) and intermediate levels including the main access ramps between levels.

The ground and intermediate levels were dark and unwelcoming as well as being poorly lit. As well as

**Before:** Asphalt Waterproofing

**After:** Asphalt Waterproofing

re-waterproofing the access ramps & parking decks to the intermediate level (3500m²) & top deck (2300m²) with Sika's Pronto PMMA deck waterproofing system, our works included the application of white protective (anti-carbonation) Sikagard coatings to approximately 7500m<sup>2</sup> of exposed concrete soffits, columns and beams. Lux levels were further improved by replacing

**Before:** Protective Coating

**After:** Protective Coating

the existing lighting system also. The impact barriers (edge protection) were also upgraded using the A-Safe Barrier system as part of our contract.