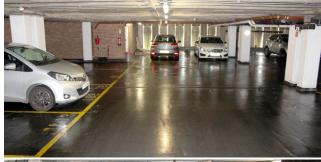

The ground and intermediate levels were dark and unwelcoming as well as being poorly lit. As well as

**Before:** Asphalt Waterproofing

**After:** Asphalt Waterproofing

re-waterproofing the access ramps & parking decks to the intermediate level (3500m²) & top deck (2300m²) with Sika's Pronto PMMA deck waterproofing system, our works included the application of white protective (anti-carbonation) Sikagard coatings to approximately 7500m<sup>2</sup> of exposed concrete soffits, columns and beams. Lux levels were further improved by replacing

**Before:** Protective Coating

**After:** Protective Coating

the existing lighting system also. The impact barriers (edge protection) were also upgraded using the A-Safe Barrier system as part of our contract.