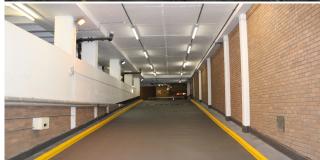

The ground and intermediate levels were dark and unwelcoming as well as being poorly lit. As well as

**Before:** Asphalt Waterproofing

**After:** Asphalt Waterproofing

re-waterproofing the access ramps & parking decks to the intermediate level (3500m²) & top deck (2300m²) with Sika's Pronto PMMA deck waterproofing system, our works included the application of white protective (anti-carbonation) Sikagard coatings to approximately 7500m<sup>2</sup> of exposed concrete soffits, columns and beams. Lux levels were further improved by replacing

**Before:** Protective Coating

**After:** Protective Coating

the existing lighting system also. The impact barriers (edge protection) were also upgraded using the A-Safe Barrier system as part of our contract.