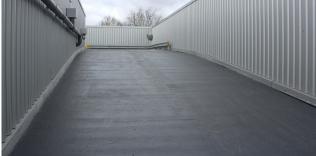

# Case Study // Client | BDB Design & Build Car Parks // Role | Specialist Sub-Contractor

**Before:** Re-waterproofing Top Deck

After: Re-waterproofing Top Deck

New car dealerships are often 'landlocked' restricting the volume of parking available for the storage of vehicle stock so the trend is to provide additional parking capacity on the roof of the dealership itself.

The roof deck of this new building had to be completely replaced following the disastrous collapse

After: Mechanical Movement Joint

Before: Mechanical Movement Joint

of the existing roof deck from inadequate design. The replacement comprises a hollow-rib RC slab construction measuring some 1100m<sup>2</sup>, waterproofed using Tremco's fibre-reinforced, rapid curing MMA (methyl-methacrylate) deck waterproofing system. The new deck provides 66 rooftop parking spaces, accessed via an incline ramp, also re-wateproofed Before: Re-waterproofing Access Ramps