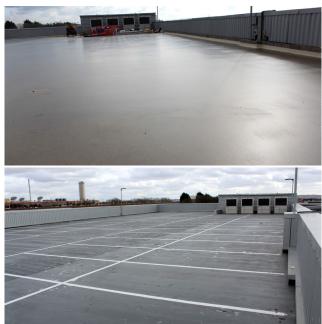

# Case Study // Client | BDB Design & Build Car Parks // Role | Specialist Sub-Contractor

**Before:** Re-waterproofing Top Deck

After: Re-waterproofing Top Deck

New car dealerships are often 'landlocked' restricting the volume of parking available for the storage of vehicle stock so the trend is to provide additional parking capacity on the roof of the dealership itself.

The roof deck of this new building had to be completely replaced following the disastrous collapse

After: Mechanical Movement Joint

Before: Mechanical Movement Joint

of the existing roof deck from inadequate design. The replacement comprises a hollow-rib RC slab construction measuring some 1100m<sup>2</sup>, waterproofed using Tremco's fibre-reinforced, rapid curing MMA (methyl-methacrylate) deck waterproofing system. The new deck provides 66 rooftop parking spaces, accessed via an incline ramp, also re-wateproofed Before: Re-waterproofing Access Ramps