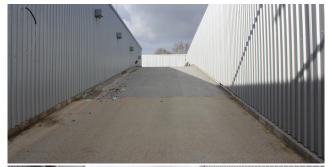

The roof deck of this new building had to be completely replaced following the disastrous collapse

After: Mechanical Movement Joint

Before: Mechanical Movement Joint

of the existing roof deck from inadequate design. The replacement comprises a hollow-rib RC slab construction measuring some 1100m<sup>2</sup>, waterproofed using Tremco's fibre-reinforced, rapid curing MMA (methyl-methacrylate) deck waterproofing system. The new deck provides 66 rooftop parking spaces, accessed via an incline ramp, also re-wateproofed Before: Re-waterproofing Access Ramps

After: Re-waterproofing Access Ramps

using the same system (400m<sup>2</sup>). The new design also incorporated the need for a mechanical movement joint in the roof deck for which Cemplas installed Tremco's Migua jointing system.