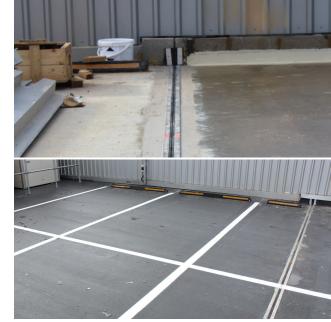

The roof deck of this new building had to be completely replaced following the disastrous collapse

After: Mechanical Movement Joint

Before: Mechanical Movement Joint

of the existing roof deck from inadequate design. The replacement comprises a hollow-rib RC slab construction measuring some 1100m<sup>2</sup>, waterproofed using Tremco's fibre-reinforced, rapid curing MMA (methyl-methacrylate) deck waterproofing system. The new deck provides 66 rooftop parking spaces, accessed via an incline ramp, also re-wateproofed Before: Re-waterproofing Access Ramps

After: Re-waterproofing Access Ramps

using the same system (400m<sup>2</sup>). The new design also incorporated the need for a mechanical movement joint in the roof deck for which Cemplas installed Tremco's Migua jointing system.