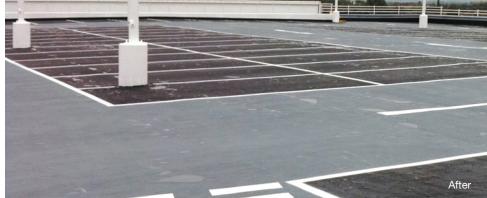

The remedial works comprised of Cemplas preparing the existing car park top deck coatings by light blast tracking to clean and provide a key which was followed by the application of Sika's Pronto system comprising of Pronto primer, sealer and waterproof coating to the deck.

The cracks and joints were banded with extra layers of Pronto 15 base coat and fleece, to bridge and waterproof the cracks.

Different colours of the Pronto system were used to demarcate the areas between parking bays, and pedestrian areas to create Black parking bays, and Grey running aisles. Cemplas also undertook the reinstatement of the line marking in white.

Service, knowledge and experience form the basis of the success of Cemplas, and on completion of the works Cemplas issued a 10-year guarantee.

For expert advice, or if you wish to view our previous case studies, please have a look at our website **www.cemplas.co.uk** 