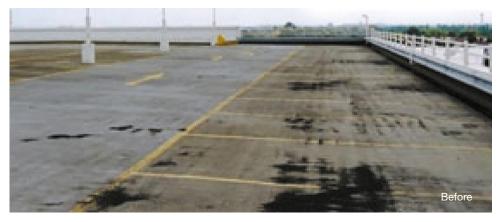

Following a detailed survey of the top deck fully skilled trained and qualified Cemplas operatives identified cracks in the existing coating and with failed joints which were causing water to leak through to the deck below.

The remedial works comprised of Cemplas preparing the existing car park top deck coatings by light blast tracking to clean and provide a key which was followed by the application of Sika's Pronto system comprising of Pronto primer, sealer and waterproof coating to the deck.

The cracks and joints were banded with extra layers of Pronto 15 base coat and fleece, to bridge and waterproof the cracks.

Different colours of the Pronto system were used to demarcate the areas between parking bays, and pedestrian areas to create Black parking bays, and Grey running aisles. Cemplas also undertook the reinstatement of the line marking in white.