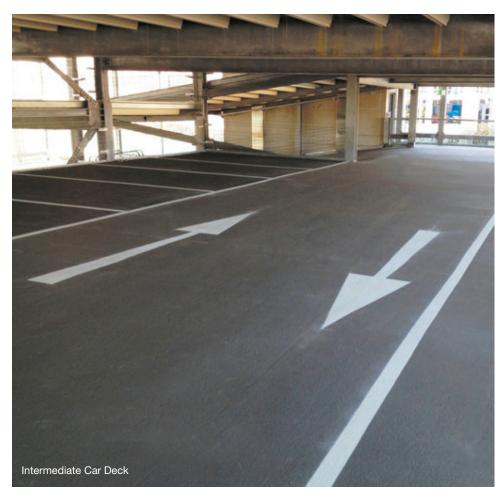

## DETAILS

- Commercial office car park
  Tremco MMA rapid cure deck waterproofing system
- # Waterproofing applied to top deck and intermediate decks of a newly built multi-storey car park

www.cemplas.co.uk

#### Specialist contractor Cemplas Waterproofing and Concrete Repairs Ltd were appointed to apply Tremco's car park coating system to the top deck, intermediate decks of a newly built multi-storey car park constructed by Kier construction for staff parking at Lonza's UK facility for Mammalian **Biopharmaceuticals Corporation.**

The project was at Lonza's Slough site for their centre of excellence. The client HUBER Car Park Systems, designs, finances, constructs and operates multi-storey car park facilities.

Tremco MMA rapid cure deck waterproofing system was chosen due to its high guality finish and long deck surface life.