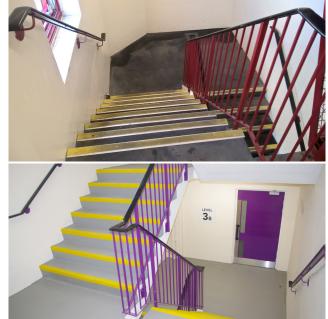

Before: Stairwell Refurbishment

After: Stairwell Refurbishment

rather than having to remove and replace the existing damaged asphalt layer. The stairwells were completely refurbished along with the external facade metalwork and signage was upgraded throughout.