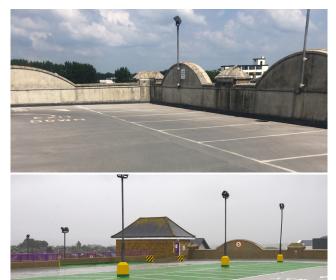

#### Client **Chemsford City Council** Case Study Role **Principal Contractor Car Parks** Consultant **J P Chick & Partners**

Before: Deck Waterproofing and Linemarking

After: Deck Waterproofing and Linemarking

After: External Decoration and New Signage

15,000m<sup>2</sup> of concrete soffits, columns & beams internally making a dramatic difference to the car park's internal appearance.

The existing asphalt rooftop deck - 1,800m<sup>2</sup> - was re-waterproofed using Sika's rapid-curing Sikafloor Pronto system applied directly onto the existing asphalt layer being a much more cost effective and practical solution