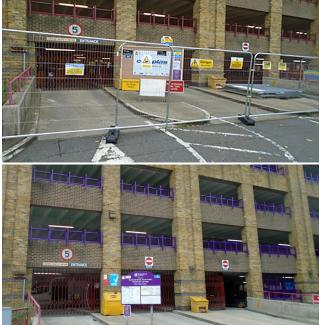

#### Client **Chemsford City Council** Case Study Role **Principal Contractor Car Parks** Consultant **J P Chick & Partners**

Before: Deck Waterproofing and Linemarking

After: Deck Waterproofing and Linemarking