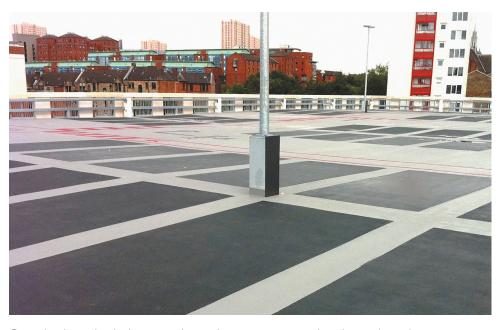

Sika 161/264 was applied to the intermediate decks over eight floors on a fasttrack programme.

Cemplas operatives applied Sika 350N elastic two part, solvent free, polyurethane resin to the top deck.

This project will prove to be a tremendous boost to Glasgow City Centre with its proximity to the M8 motorway network, and Central and Queen Street mainline stations.