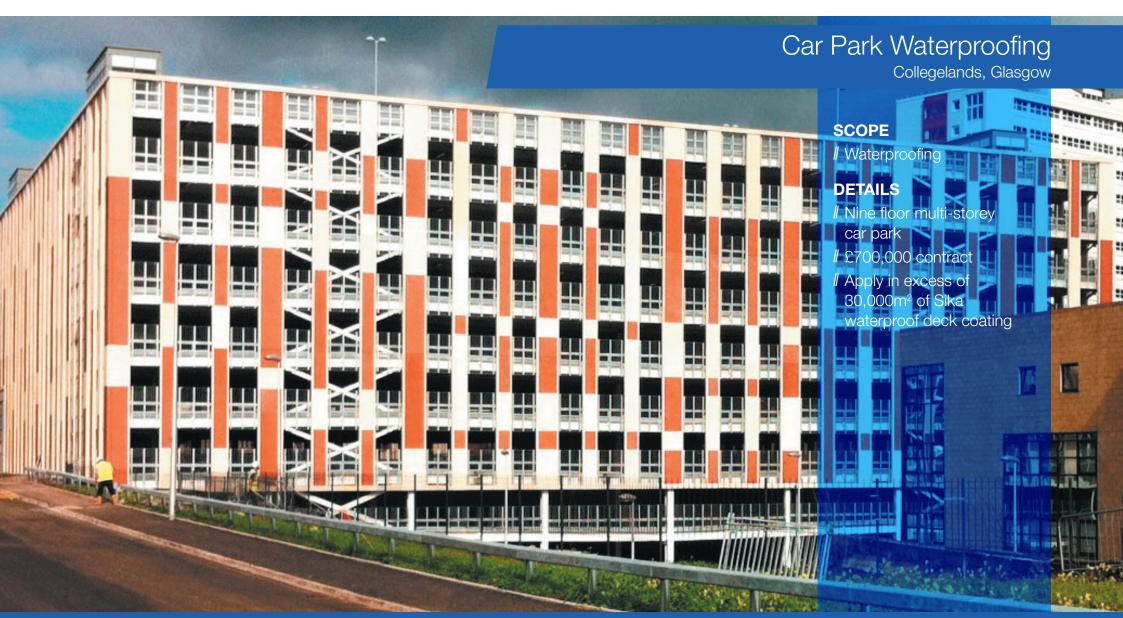

Sika approved specialist contractor Cemplas have installed waterproofing systems to Multi-Storey car parking decks and other structures on numerous projects for over 40 years demonstrating the knowledge, experience and skills to consistently deliver high quality results.

During the 1st phase, Dawn Group (the main contractor) appointed Cemplas Waterproofing and Concrete Repairs Ltd the £700,000 contract to apply in excess of 30,000m<sup>2</sup> of Sika waterproof deck coating to the Multi-storey car park.