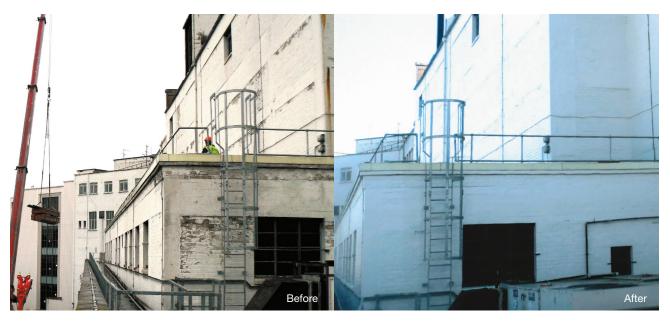

Due to the location of the failed render, it was agreed the most cost effective manner to undertake the works was by Industrial Rope Access.

Cemplas have further flexibility and capacity through our network of associated contractors where our

work together is often based on the demands of specific projects. This strategy of in-house staff, and collaborative arrangements is key in an industry of limited resources and often unpredictable programmes enabling us to maintain the quality, delivery and service expected by our clients. The panels were hammer tested and defective render removed, and re-instated with a specialist polymer render, followed by a decorative/protective paint coating to match the existing colour.