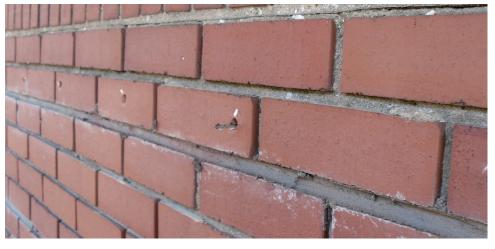

Following a survey to test the structural integrity of the parapet walls, Cemplas operatives were tasked with Installing in excess of 10.000 new

Helifix Rectrotie brick ties to the parapet walls on all the car park levels. Dust extraction units were fitted, clearance holes were drilled through outer skin of brickwork ensuring the hole is in the solid part of the brick. This was followed by pilot holes drilled into the inner leaf, a retro tie was then placed into the support tool, positioned and filled with resin.

Following the installation all ties were tested to establish that the required pull out strength was achieved, and once passed by the Councils contract administrator, the drill holes were filled using Easipoint plug which was colour matched to the existing bricks, and finished flush to the brick face.