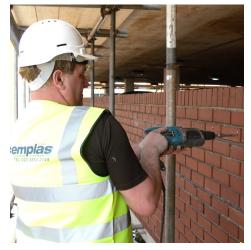

Following a survey to test the structural integrity of the parapet walls, Cemplas operatives were tasked with Installing in excess of 10.000 new

Helifix Rectrotie brick ties to the parapet walls on all the car park levels. Dust extraction units were fitted, clearance holes were drilled through outer skin of brickwork ensuring the hole is in the solid part of the brick. This was followed by pilot holes drilled into the inner leaf, a retro tie was then placed into the support tool, positioned and filled with resin.