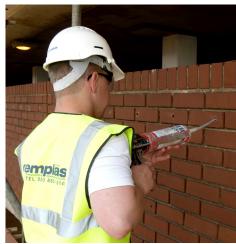

Following a survey to test the structural integrity of the parapet walls, Cemplas operatives were tasked with Installing in excess of 10.000 new

Helifix Rectrotie brick ties to the parapet walls on all the car park levels. Dust extraction units were fitted, clearance holes were drilled through outer skin of brickwork ensuring the hole is in the solid part of the brick. This was followed by pilot holes drilled into the inner leaf, a retro tie was then placed into the support tool, positioned and filled with resin.

Following the installation all ties were tested to establish that the required pull out strength was achieved, and once passed by the Councils contract administrator, the drill holes were filled using Easipoint plug which was colour matched to the existing bricks, and finished flush to the brick face.