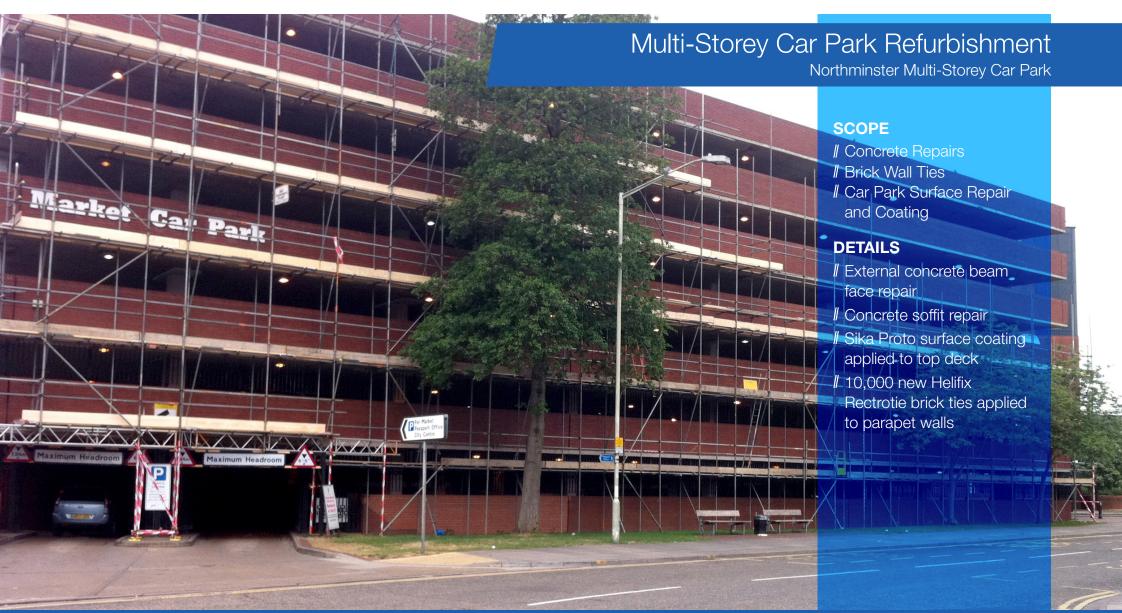

## Case Study Concrete Repair & Protection

Client | Peterborough Council
Role | Principal Contractor

## **Case Study Concrete Repair & Protection**

Role

Client | Peterborough Council **Principal Contractor** 

Working as the principle main contractor for Peterborough Council, Cemplas Waterproofing and Concrete Repairs Ltd were appointed to undertake a range of remedial work which included concrete repairs, brick wall ties, and car park surface repair and coating.

Works commenced with the erection of scaffold to all elevations, and Concrete Repairs were carried out using Sika Monotop 610. The external concrete beam face and concrete soffits were repaired with Sika Monotop 615, & Sika Set 45 Rapid Concrete Repair Mortar was used on the concrete floor slabs. Isolated areas to the existing top deck coating were removed, and Sika Proto surface coating applied.