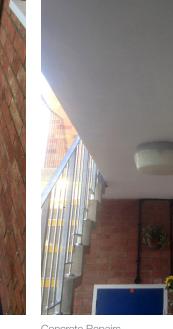

Both edges to stairs and risers had significant damage to these reinforced concrete staircases which have been open to the elements for many years. Significant spalling to the soffits of walkways and landings had also taken place. Cemplas carried out extensive concrete repairs using Sika's Monotop system of concrete repair including