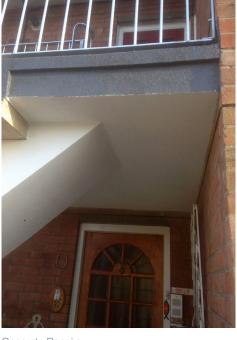

Concrete Repairs

Cemplas have carried out extensive concrete repair and protection works to the public access staircases and walkways across the Derby Street, Vale Green & Heathside Estates in Norwich as part of multi-phase project.

Both edges to stairs and risers had significant damage to these reinforced concrete staircases which have been open to the elements for many years. Significant spalling to the soffits of walkways and landings had also taken place. Cemplas carried out extensive concrete repairs using Sika's Monotop system of concrete repair including

the use of Margel Corrosion Inhibitor capsules embedded within the repairs for corrosion management. Sikagard anti-carbonation coatings were applied to the soffits & other non-trafficked surfaces. RPM's rapid-curing Vulkem Quick waterproof and slip-resistant surfacing was applied to the walkway surfaces.