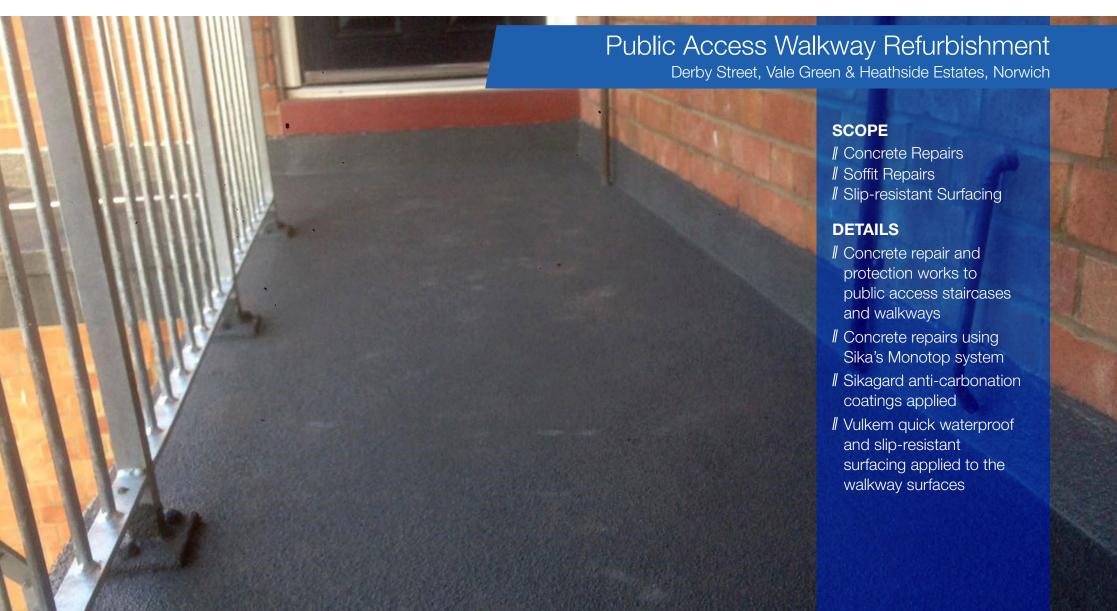

Concrete Repairs

Cemplas have carried out extensive concrete repair and protection works to the public access staircases and walkways across the Derby Street, Vale Green & Heathside Estates in Norwich as part of multi-phase project.

Both edges to stairs and risers had significant damage to these reinforced concrete staircases which have been open to the elements for many years. Significant spalling to the soffits of walkways and landings had also taken place. Cemplas carried out extensive concrete repairs using Sika's Monotop system of concrete repair including

the use of Margel Corrosion Inhibitor capsules embedded within the repairs for corrosion management. Sikagard anti-carbonation coatings were applied to the soffits & other non-trafficked surfaces. RPM's rapid-curing Vulkem Quick waterproof and slip-resistant surfacing was applied to the walkway surfaces.