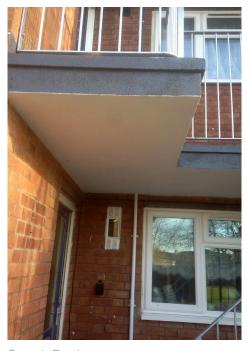

Both edges to stairs and risers had significant damage to these reinforced concrete staircases which have been open to the elements for many years. Significant spalling to the soffits of walkways and landings had also taken place. Cemplas carried out extensive concrete repairs using Sika's Monotop system of concrete repair including

the use of Margel Corrosion Inhibitor capsules embedded within the repairs for corrosion management. Sikagard anti-carbonation coatings were applied to the soffits & other non-trafficked surfaces. RPM's rapid-curing Vulkem Quick waterproof and slip-resistant surfacing was applied to the walkway surfaces.