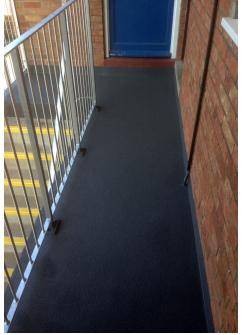

the use of Margel Corrosion Inhibitor capsules embedded within the repairs for corrosion management. Sikagard anti-carbonation coatings were applied to the soffits & other non-trafficked surfaces. RPM's rapid-curing Vulkem Quick waterproof and slip-resistant surfacing was applied to the walkway surfaces.