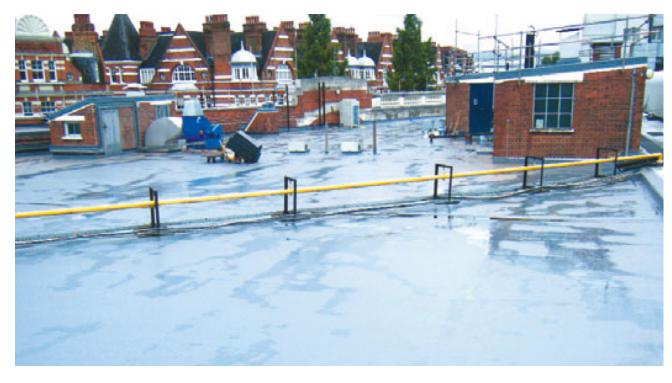

The work undertaken by Cemplas, required applying Liquid Plastics Omega 15 Waterproof coating to over 1300m<sup>2</sup> of a 60-year-old asphalt flat roof. This had a degree of difficulty in having to continue the membrane under a series of obstructions placed on the roof over the years, such as air conditioning units, service pipes, and various fixings.