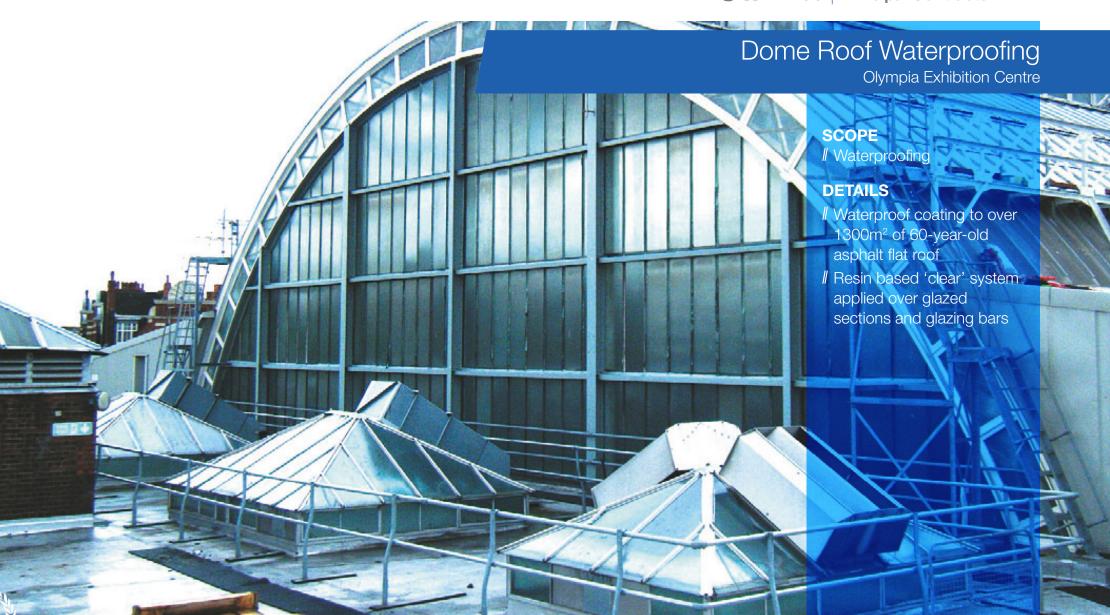

The work undertaken by Cemplas, required applying Liquid Plastics Omega 15 Waterproof coating to over 1300m<sup>2</sup> of a 60-year-old asphalt flat roof. This had a degree of difficulty in having to continue the membrane under a series of obstructions placed on the roof over the years, such as air conditioning units, service pipes, and various fixings.

In addition to the flat roof waterproofing, and in some ways far more challenging, Cemplas waterproofed the original glazed dome roof above the exhibition hall.

The glazed dome which has leaked over the years, was due to be completely re-glazed at an enormous cost, but with expert advice from Cemplas, and the technical input from Liquid Plastics, a far more economic resin based 'clear' system manufactured by Liquid Plastics was applied over the glazed sections and glazing bars.