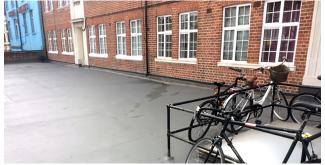

Before: Slip-Resistant and Waterproof Surface

After: Slip-Resistant and Waterproof Surface

the substrate by mechanical abrasion and power washing ready for the application of IKO's Polimar FCS Balcony and Walkway system. Chosen for its speed of cure to minimise inconvenience to residents while the new slipresistant and waterproof surface was applied, Polimar primer, FCS detailing and wearing course were applied. Slip resistance was provided with Polimar aggregate