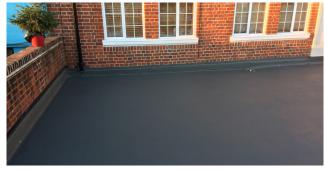

Before: Slip-Resistant and Waterproof Surface

After: Slip-Resistant and Waterproof Surface

the substrate by mechanical abrasion and power washing ready for the application of IKO's Polimar FCS Balcony and Walkway system. Chosen for its speed of cure to minimise inconvenience to residents while the new slipresistant and waterproof surface was applied, Polimar primer, FCS detailing and wearing course were applied. Slip resistance was provided with Polimar aggregate