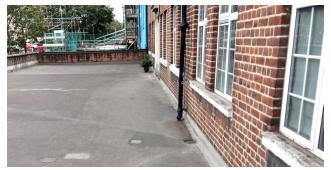

**Before:** Repair Substrate by Mechanical Abrasion

After: Repair Substrate by Mechanical Abrasion

followed by FCS Sealer Coat. Works were carried out over a short programme as the terraces are the only means of access for residents.