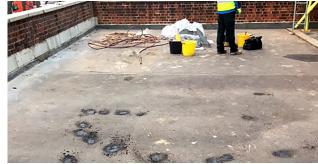

## **Tufnell Park Mansions is a residential building** off Holloway Road, London with asphalt-covered communal terraces over retail shops.

The existing waterproof wearing surface above the shops had many defects resulting in water ingress into the retail units below. Cemplas' works were to prepare and repair

**Before:** Repair Substrate by Mechanical Abrasion

After: Repair Substrate by Mechanical Abrasion

followed by FCS Sealer Coat. Works were carried out over a short programme as the terraces are the only means of access for residents.