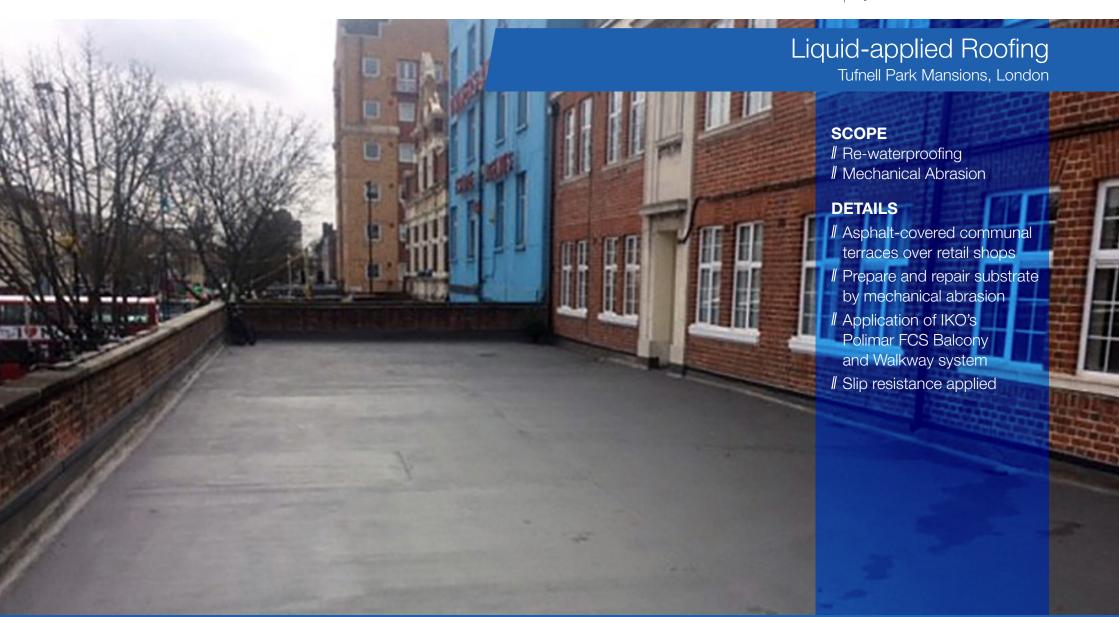

## **Tufnell Park Mansions is a residential building** off Holloway Road, London with asphalt-covered communal terraces over retail shops.

The existing waterproof wearing surface above the shops had many defects resulting in water ingress into the retail units below. Cemplas' works were to prepare and repair

Before: Slip-Resistant and Waterproof Surface

After: Slip-Resistant and Waterproof Surface

the substrate by mechanical abrasion and power washing ready for the application of IKO's Polimar FCS Balcony and Walkway system. Chosen for its speed of cure to minimise inconvenience to residents while the new slipresistant and waterproof surface was applied, Polimar primer, FCS detailing and wearing course were applied. Slip resistance was provided with Polimar aggregate

**Before:** Repair Substrate by Mechanical Abrasion

After: Repair Substrate by Mechanical Abrasion

followed by FCS Sealer Coat. Works were carried out over a short programme as the terraces are the only means of access for residents.