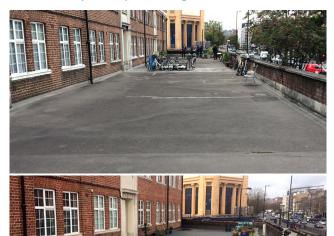

Before: Balcony Walkway Resurfacing



After: Balcony Walkway Resurfacing

## **Tufnell Park Mansions is a residential building** off Holloway Road, London with asphalt-covered communal terraces over retail shops.

The existing waterproof wearing surface above the shops had many defects resulting in water ingress into the retail units below. Cemplas' works were to prepare and repair

Before: Slip-Resistant and Waterproof Surface





After: Slip-Resistant and Waterproof Surface

the substrate by mechanical abrasion and power washing ready for the application of IKO's Polimar FCS Balcony and Walkway system. Chosen for its speed of cure to minimise inconvenience to residents while the new slipresistant and waterproof surface was applied, Polimar primer, FCS detailing and wearing course were applied. Slip resistance was provided