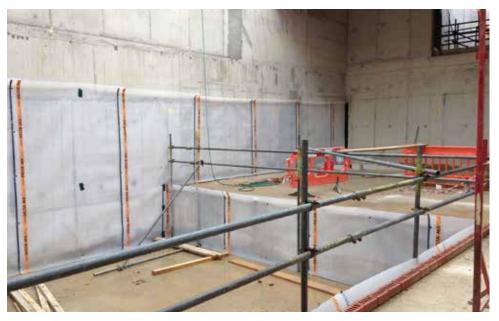

Duexan 2C waterproofing was applied to the new roof terrace including Delta's Geo drainage sheet.

The contract was undertaken by Cemplas operative over an approximate 8 weeks period and comprised of applying Delta MS500 & MS20 to the basement walls, and floor, Koster NB1 slurry to the pile caps up to DPC, and Deuxan 2C/Drainage Sheet to the roof terrace. Cemplas are ISO9001 and ISO 14001 accredited, and all our work is backed up with a 10 year workmanship guarantee.

Cavity drain membranes work on the principal of allowing water to continue to penetrate the structure but control it in the air gap and divert it to a suitable drainage point or pump (if required) and can be fitted with little or no preparation to the substrate. Once fitted wall surfaces can be dry lined or plastered directly, and floors can be screeded, or a suitable dry board system installed. This method of basement waterproofing allows decoration and floor finishes to be completed almost immediately, without long drying out periods.