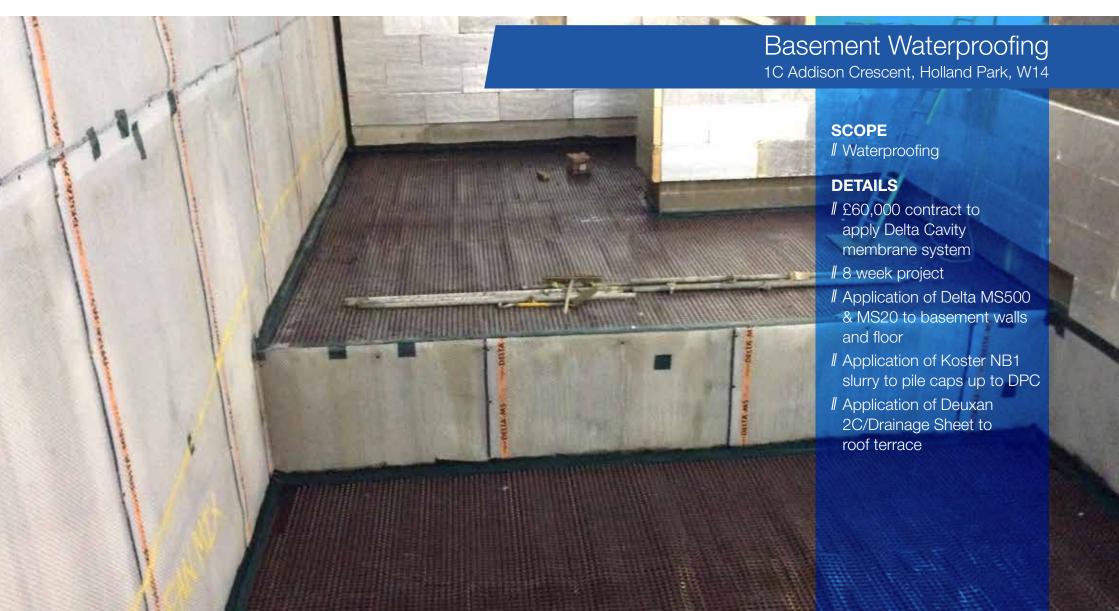

## **Case Study** Waterproofing

Client | Coniston Ltd **Secondary Contractor** Role

Appointed by the main contractor Coniston Ltd, Cemplas Waterproofing and Concrete Repairs Ltd who have been Waterproofing basement and underground structures since 1969 undertook a £60,000 contract to apply a Delta Cavity membrane system to a new basement.

Duexan 2C waterproofing was applied to the new roof terrace including Delta's Geo drainage sheet.

The contract was undertaken by Cemplas operative over an approximate 8 weeks period and comprised of applying Delta MS500 & MS20 to the basement walls, and floor, Koster NB1 slurry to the pile caps up to DPC, and Deuxan 2C/Drainage Sheet to the roof terrace. Cemplas are ISO9001 and ISO 14001 accredited, and all our work is backed up with a 10 year workmanship guarantee.