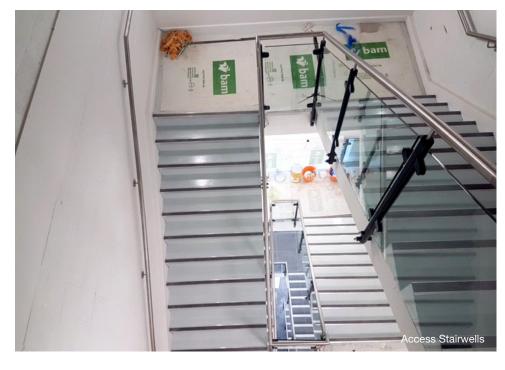

## Cemplas has installed Sikafloor solutions to the Staff Picking Area and Access Staircases and Landings within this warehouse facility in Hampshire.

The works within the two access stairwells comprised the application of Sikafloor Level 30 to approximately 70 stair treads providing a suitably level surface for the application of Sikafloor 264 self-smoothing epoxy resin to staircases and 12 landing areas. Within the main Staff Picking Area, following preparation of the concrete floor, Sikafloor Level 30 was applied followed by 161 Primer and the application of