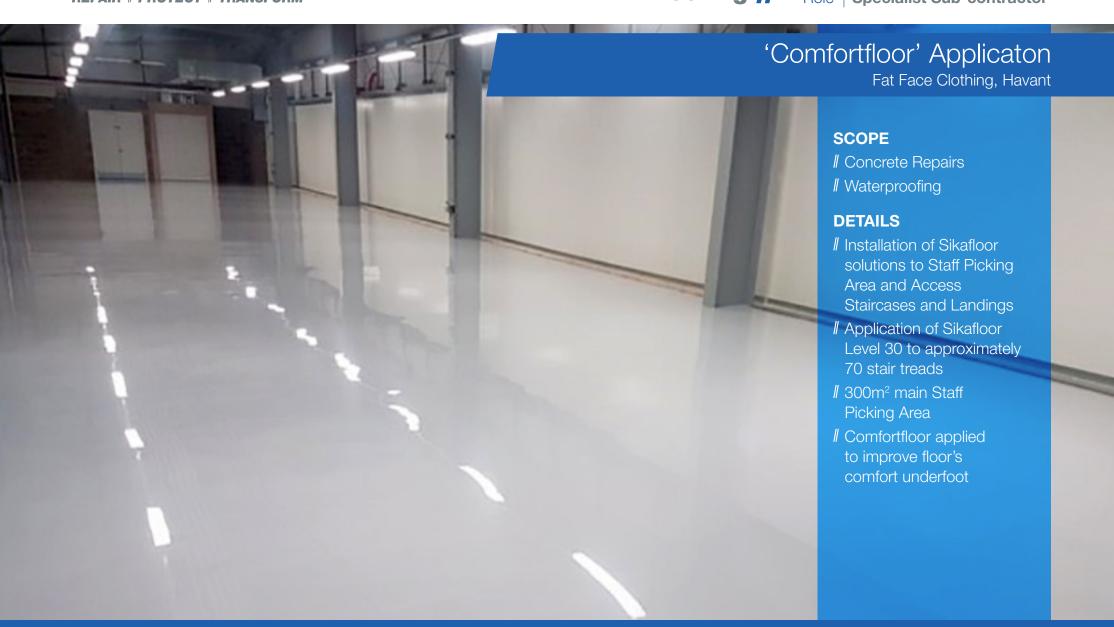

## Cemplas has installed Sikafloor solutions to the Staff Picking Area and Access Staircases and Landings within this warehouse facility in Hampshire.

The works within the two access stairwells comprised the application of Sikafloor Level 30 to approximately 70 stair treads providing a suitably level surface for the application of Sikafloor 264 self-smoothing epoxy resin to staircases and 12 landing areas. Within the main Staff Picking Area, following preparation of the concrete floor, Sikafloor Level 30 was applied followed by 161 Primer and the application of

Sikafloor 327 Comfortfloor to an area measuring approximately 300m<sup>2</sup>. The floor was finished overall with a coat of Sikafloor 305W matt finish. Comfortfloor was applied to improve the floor's comfort underfoot for staff pickers and provide a seamless floor finish.