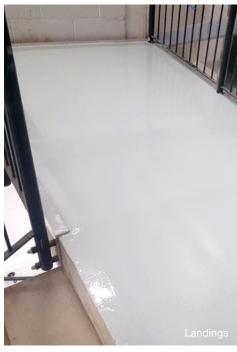

Sikafloor 327 Comfortfloor to an area measuring approximately 300m<sup>2</sup>. The floor was finished overall with a coat of Sikafloor 305W matt finish. Comfortfloor was applied to improve the floor's comfort underfoot for staff pickers and provide a seamless floor finish.