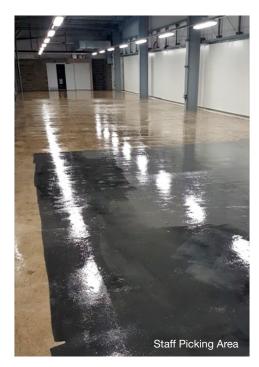

## Cemplas has installed Sikafloor solutions to the Staff Picking Area and Access Staircases and Landings within this warehouse facility in Hampshire.

The works within the two access stairwells comprised the application of Sikafloor Level 30 to approximately 70 stair treads providing a suitably level surface for the application of Sikafloor 264 self-smoothing epoxy resin to staircases and 12 landing areas. Within the main Staff Picking Area, following preparation of the concrete floor, Sikafloor Level 30 was applied followed by 161 Primer and the application of

Sikafloor 327 Comfortfloor to an area measuring approximately 300m<sup>2</sup>. The floor was finished overall with a coat of Sikafloor 305W matt finish. Comfortfloor was applied to improve the floor's comfort underfoot for staff pickers and provide a seamless floor finish.