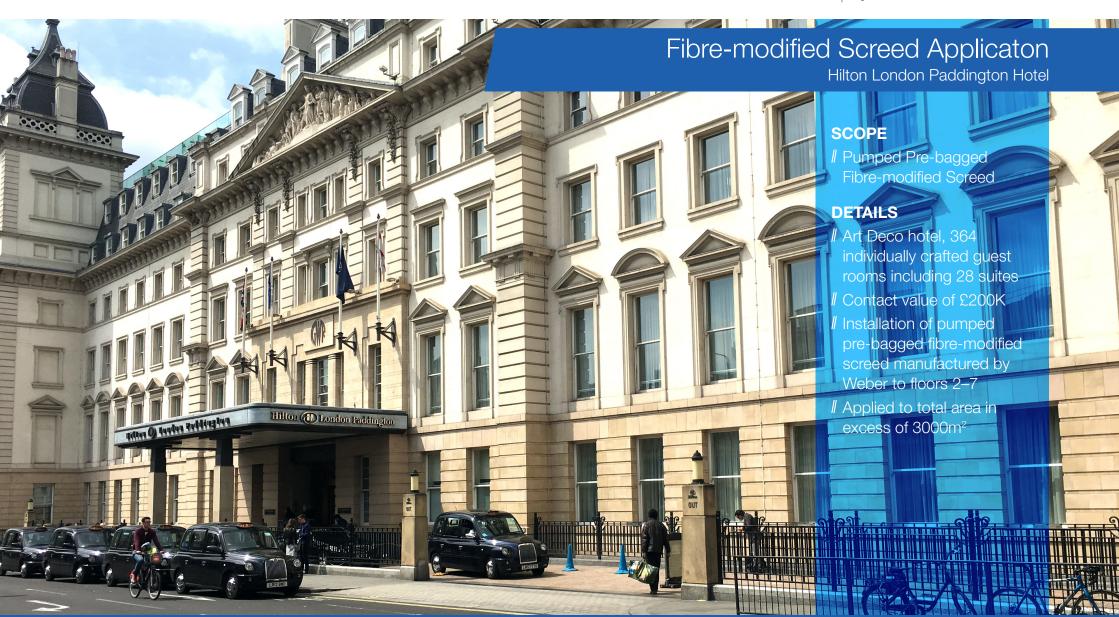

## Case Study | Client | Vascroft | Specialist Sub-contractor

Opened in 1854, the Hilton hotel (formerly the Great Western Royal Hotel) located next to Paddington station is one of London's grandest Victorian hotels offering a full range of 21st-century modern facilities.

Located in the heart of central London this Art Deco hotel has 364 individually crafted guest rooms, including 28 suites.

With over 35 years of excellence in construction, Hotel Development contractors Vascroft were awarded the main contract of renovating the hotel to provide stylish and comfortable sleeping arrangements.

Whilst concrete repair and specialist waterproofing remains a firm backbone for the company's operational prowess, Cemplas Waterproofing and Concrete Repairs Ltd have over the years developed into a company carrying out works of all types across a far more varied sector base, and Vascroft duly appointed the specialist flooring division of Cemplas the task installing a pumped pre-bagged Fibre-modified screed manufactured by Weber to floors 2–7 with a contact value of £200K.