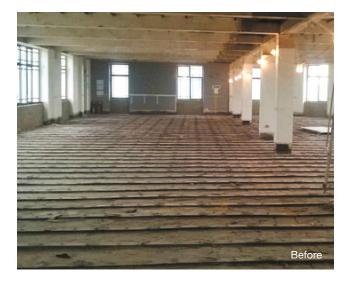

Cemplas operatives applied Webbers 4716 primer to the substrate to bond 30mm of Weber Floor 4310 pump-applied, fibre-modified floor screed which was laid between the floor steel beams to create a level

base. This was followed by the installation of 25mm of X21 hexatherm insulation and topped off with a floating/unbonded 30–40mm of Weber Floor 4310 incorporating Webers 4945 glass fibre net used within the screed as reinforcement.

In total, Cemplas flooring operatives applied a total area in excess of 3000m2 on time and within budget.

We have further flexibility and capacity through our network of associated contractors where our work together has been based on the demands of specific projects and believe this strategy of in-house staff,