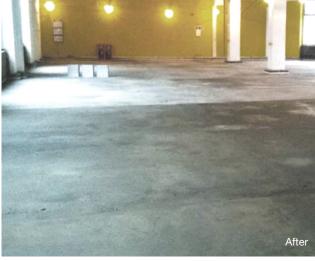

Cemplas operatives applied Webbers 4716 primer to the substrate to bond 30mm of Weber Floor 4310 pump-applied, fibre-modified floor screed which was laid between the floor steel beams to create a level

base. This was followed by the installation of 25mm of X21 hexatherm insulation and topped off with a floating/unbonded 30–40mm of Weber Floor 4310 incorporating Webers 4945 glass fibre net used within the screed as reinforcement.

In total, Cemplas flooring operatives applied a total area in excess of 3000m2 on time and within budget.

We have further flexibility and capacity through our network of associated contractors where our work together has been based on the demands of specific projects and believe this strategy of in-house staff,