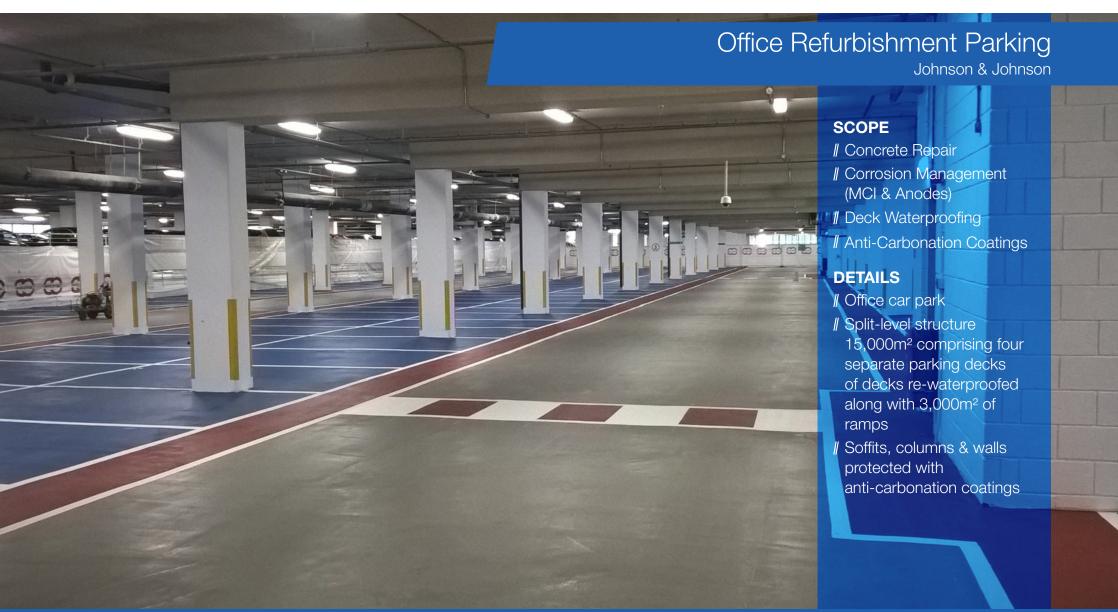

## Case Study // Car Parks

Client | Clifford Devlin Ltd
Role | Specialist Sub-Contractor
George Harwood Consulting Engineers

**Before:** Dark & Unwelcoming Environment

After: Fully Protected Decks

The scope of this refurbishment was to carry out concrete repairs throughout the double, split-level structure comprising four separate parking decks directly beneath a large office building.

This was followed by the application of deck waterproofing, anti-carbonation coatings to soffits, columns & walls and installation of movement joints in

Before: Decks & Columns Unprotected

After: Light & Bright Interior Improvements

the parking decks & ramps. Large areas of the reinforced concrete decks had to be re-cast as the result of damage caused by salt-chloride attack to the previously unprotected parking levels.

The decks of this 570-space car park were rewaterproofed using Sikafloor 161 & Pronto 18 to running aisles and parking bays with Sikafloor RB28 used in other

Deck Breakouts

Propping during Re-casting

areas. Some 15,000m<sup>2</sup> of decks were re-waterproofed along with 3,000m<sup>2</sup> of ramps and Sika's anti-carbonation coatings applied to approximately 17,000m<sup>2</sup> applied to other concrete surfaces during the 52-week programme.