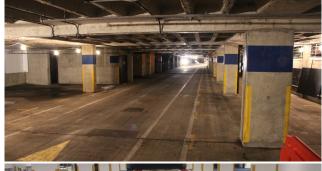

the parking decks & ramps. Large areas of the reinforced concrete decks had to be re-cast as the result of damage caused by salt-chloride attack to the previously unprotected parking levels.

The decks of this 570-space car park were rewaterproofed using Sikafloor 161 & Pronto 18 to running aisles and parking bays with Sikafloor RB28 used in other

Deck Breakouts

Propping during Re-casting

areas. Some 15,000m<sup>2</sup> of decks were re-waterproofed along with 3,000m<sup>2</sup> of ramps and Sika's anti-carbonation coatings applied to approximately 17,000m<sup>2</sup> applied to other concrete surfaces during the 52-week programme.