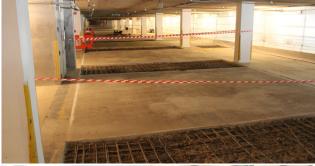

the parking decks & ramps. Large areas of the reinforced concrete decks had to be re-cast as the result of damage caused by salt-chloride attack to the previously unprotected parking levels.

The decks of this 570-space car park were rewaterproofed using Sikafloor 161 & Pronto 18 to running aisles and parking bays with Sikafloor RB28 used in other

Deck Breakouts

Propping during Re-casting

areas. Some 15,000m<sup>2</sup> of decks were re-waterproofed along with 3,000m<sup>2</sup> of ramps and Sika's anti-carbonation coatings applied to approximately 17,000m<sup>2</sup> applied to other concrete surfaces during the 52-week programme.