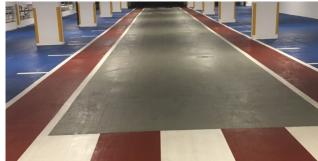

the parking decks & ramps. Large areas of the reinforced concrete decks had to be re-cast as the result of damage caused by salt-chloride attack to the previously unprotected parking levels.

The decks of this 570-space car park were rewaterproofed using Sikafloor 161 & Pronto 18 to running aisles and parking bays with Sikafloor RB28 used in other

Deck Breakouts

Propping during Re-casting

areas. Some 15,000m<sup>2</sup> of decks were re-waterproofed along with 3,000m<sup>2</sup> of ramps and Sika's anti-carbonation coatings applied to approximately 17,000m<sup>2</sup> applied to other concrete surfaces during the 52-week programme.