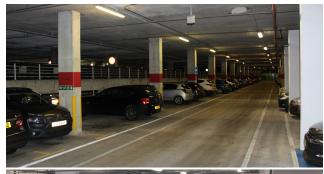

This was followed by the application of deck waterproofing, anti-carbonation coatings to soffits, columns & walls and installation of movement joints in

Before: Decks & Columns Unprotected

After: Light & Bright Interior Improvements

the parking decks & ramps. Large areas of the reinforced concrete decks had to be re-cast as the result of damage caused by salt-chloride attack to the previously unprotected parking levels.

The decks of this 570-space car park were rewaterproofed using Sikafloor 161 & Pronto 18 to running aisles and parking bays with Sikafloor RB28 used in other