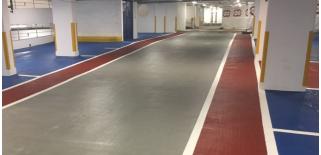

## Case Study // Car Parks

Client | Clifford Devlin Ltd
Role | Specialist Sub-Contractor
George Harwood Consulting Engineers

**Before:** Dark & Unwelcoming Environment

After: Fully Protected Decks

The scope of this refurbishment was to carry out concrete repairs throughout the double, split-level structure comprising four separate parking decks directly beneath a large office building.

This was followed by the application of deck waterproofing, anti-carbonation coatings to soffits, columns & walls and installation of movement joints in

Before: Decks & Columns Unprotected

After: Light & Bright Interior Improvements