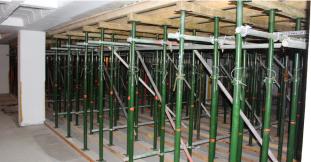

Deck Breakouts

Propping during Re-casting

areas. Some 15,000m<sup>2</sup> of decks were re-waterproofed along with 3,000m<sup>2</sup> of ramps and Sika's anti-carbonation coatings applied to approximately 17,000m<sup>2</sup> applied to other concrete surfaces during the 52-week programme.