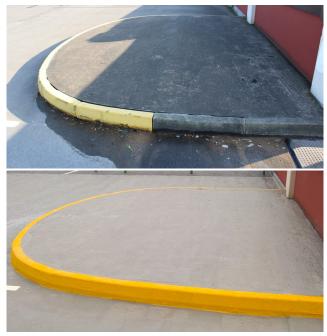

#### Before: Damaged kerbs

#### After: Protected & reinforced

The multi-level store car park at Morrisons Blackburn consists of a reinforced concrete frame with each of the parking decks formed utilising pre-stressed 'double-tee' beams onto which a reinforced structural concrete topping and asphalt waterproofing is applied.