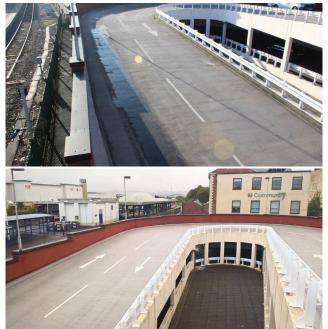

Given the nature of this car park's construction, there was reflective cracking in the top deck asphalt waterproofing

After: Decks re-waterproofed

along most of the beam lines which was allowing water ingress into parking levels below. This necessitated the application of a fully reinforced car park deck waterproofing system to ensure watertightness and prevent further damage.