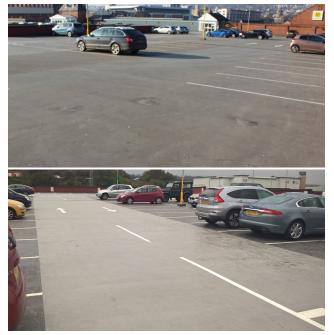

Before: Damaged asphalt on ramps

After: Ramps watertight

rapid-curing RB58 deck waterproofing system. Once re-waterproofed, all linemarking, directional arrows & instructions to both the decks & ramps – measuring approximately 8,000m2 in total – were reinstated.