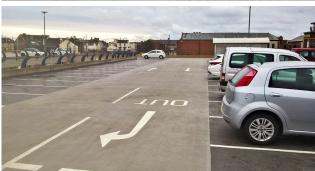

The entire surface area of the upper deck – measuring some 7,400m2 - was prepared by removing the existing waterproofing, replacing 165 LinM of movement joints and

After: Decks re-waterproofed

followed by the application of Sika's RB28 car park decking system to re-waterproof. All works were carried out over a 14-week contract programme with phased possessions to reduce inconvenience to customers.