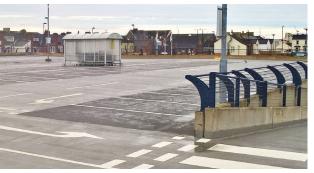

## Case Study // Car Parks

Client | Wm Morrison Supermarkets plc | Principal Contractor

Before: Worn out waterproofing

After: Contrasting colours

The scope of this refurbishment was to replace the badly worn existing deck waterproofing system and mechanical joints to the upper deck, both of which had failed and were allowing water ingress across the car park leading to possible structure damage.

It had also created an unpleasant parking environment for the store's shoppers using the deck below. The structure itself comprises a single, podium deck formed of pre-cast

After: Movement joints installed