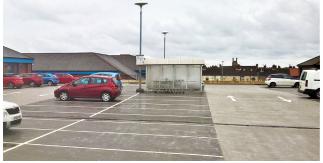

Before: Delaminated surface

reinforced concrete planks simply supported within a RC frame. The structural 'topping' on top of the pre-cast planks was at risk of further damage given movement cracks which had formed and reflected through the waterproof decking system allowing salt-water ingress.

The entire surface area of the upper deck – measuring some 7,400m2 - was prepared by removing the existing waterproofing, replacing 165 LinM of movement joints and

After: Decks re-waterproofed

followed by the application of Sika's RB28 car park decking system to re-waterproof. All works were carried out over a 14-week contract programme with phased possessions to reduce inconvenience to customers.