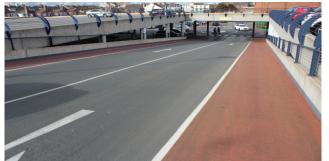

It had also created an unpleasant parking environment for the store's shoppers using the deck below. The structure itself comprises a single, podium deck formed of pre-cast

After: Movement joints installed