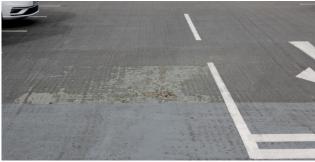

## Case Study // Car Parks

Client | Wm Morrison Supermarkets plc | Principal Contractor

Before: Worn out waterproofing

After: Contrasting colours

The scope of this refurbishment was to replace the badly worn existing deck waterproofing system and mechanical joints to the upper deck, both of which had failed and were allowing water ingress across the car park leading to possible structure damage.