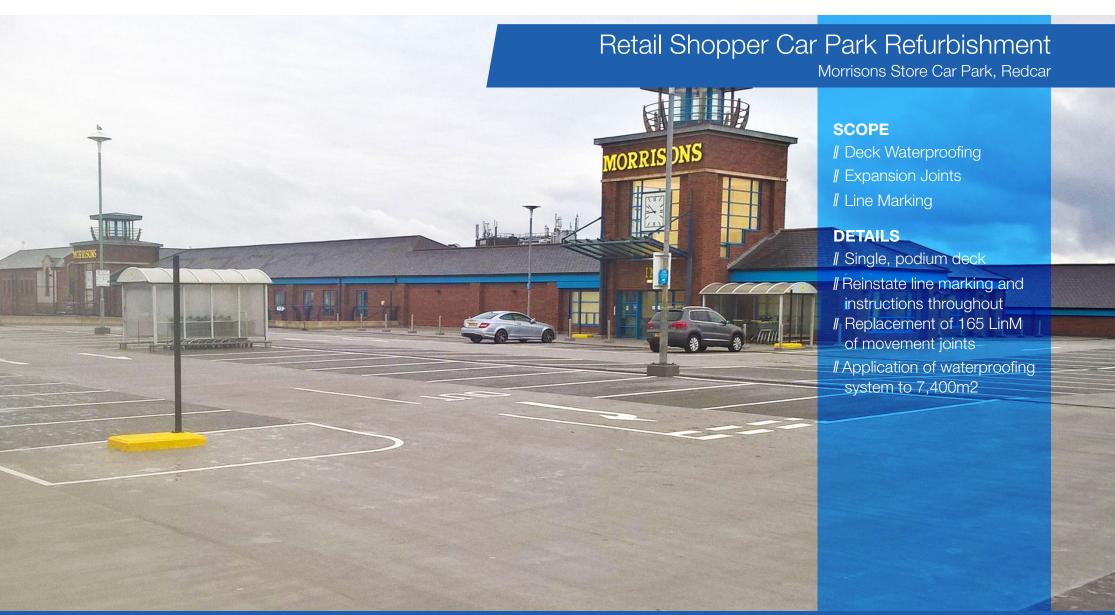

## Case Study // Car Parks

Client | Wm Morrison Supermarkets plc | Principal Contractor

Before: Worn out waterproofing

After: Contrasting colours

The scope of this refurbishment was to replace the badly worn existing deck waterproofing system and mechanical joints to the upper deck, both of which had failed and were allowing water ingress across the car park leading to possible structure damage.

It had also created an unpleasant parking environment for the store's shoppers using the deck below. The structure itself comprises a single, podium deck formed of pre-cast

After: Movement joints installed

Before: Delaminated surface

reinforced concrete planks simply supported within a RC frame. The structural 'topping' on top of the pre-cast planks was at risk of further damage given movement cracks which had formed and reflected through the waterproof decking system allowing salt-water ingress.

The entire surface area of the upper deck – measuring some 7,400m2 - was prepared by removing the existing waterproofing, replacing 165 LinM of movement joints and

After: Decks re-waterproofed

followed by the application of Sika's RB28 car park decking system to re-waterproof. All works were carried out over a 14-week contract programme with phased possessions to reduce inconvenience to customers.