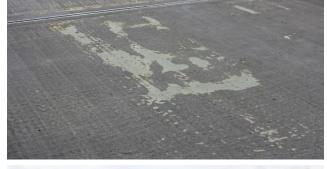

Before: Delaminated surface

reinforced concrete planks simply supported within a RC frame. The structural 'topping' on top of the pre-cast planks was at risk of further damage given movement cracks which had formed and reflected through the waterproof decking system allowing salt-water ingress.