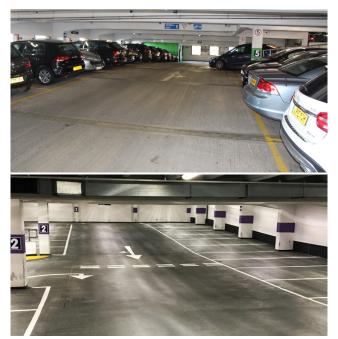

### Client | Guildford Borough Council Role | Principal Contractor

Before: Unprotected Concrete Decking

After: Fully Waterproofed Decks

The scope of this refurbishment was to upgrade and improve the overall aesthetic appearance within this comparatively new multi-storey car park whilst at the same time adding a coloured, protective waterproof coating to the parking decks throughout.

#### Before: Dark & Uninviting Interiors

After: Light & Bright Interior Improvements

for the subsequent application of protective coatings. A combination of Sika's RB24 & RB28 car park deck waterproofing system was applied to all six internal levels and inter-connecting internal ramps. This project was completed in phases to allow for continued use of the car park during opening hours thus minimising any inconvenience to the car park's users.