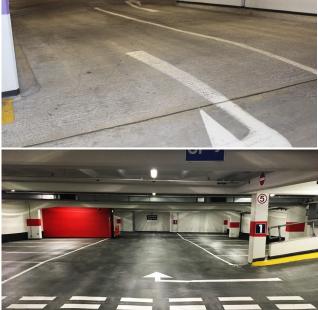

The scheme was concluded with waterproofing works to

After: Clear Line Marking

the entrance and exit being carried out outside of normal working hours. The project was fully completed and handed back within the allocated 8-week time frame and within the client's budget.