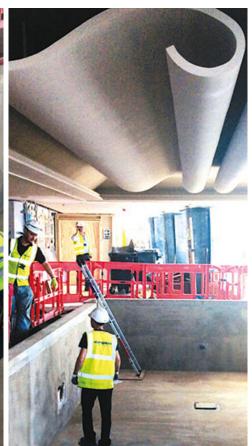

Subsequent to our involvement on this project, Cemplas were asked to offer their expert knowledge and assistance when it was noted that the specialist pool liner had failed. Cemplas had to completely re profile all the pool sides and tops including casting moulds of curve sections on site using Ardex A35 mix and Ardex specialist renders working to zero tolerances with all levels set and checked by laser.