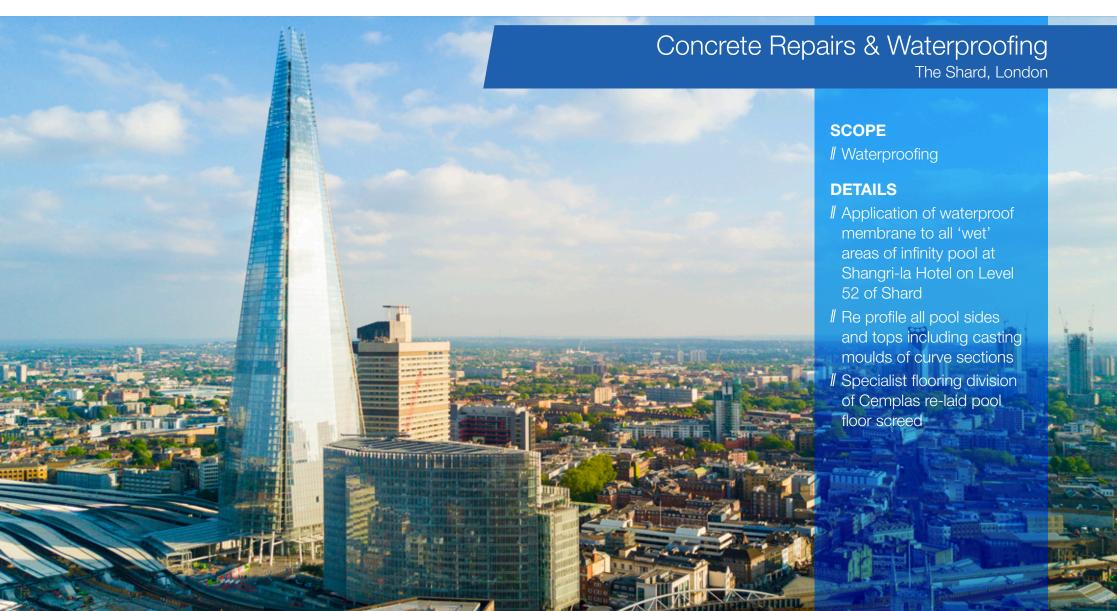

## **Case Study** Waterproofing

Client | Corus Group **Specialist Sub-contractor** 

As an approved RIW applicator, Cemplas Waterproofing and Concrete Repairs Ltd were approached by the Corus group to apply RIW waterproof membrane Tilesafe to all 'wet' areas of the infinity pool area for the Shangri-la Hotel which is based on Level 52 of the iconic Shard building.

The Initial works involved Cemplas operative undertaking surface cleaning, followed by the application of Tilesafe primer and Tilesafe membrane. These areas were subsequently protected by a rigid plastic sheet and overlaid with tile adhesive and marble tiling.