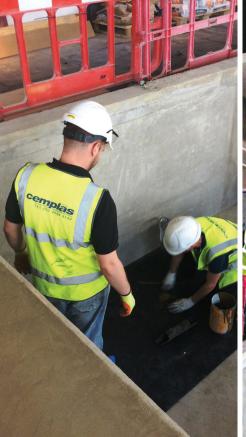

The Initial works involved Cemplas operative undertaking surface cleaning, followed by the application of Tilesafe primer and Tilesafe membrane. These areas were subsequently protected by a rigid plastic sheet and overlaid with tile adhesive and marble tiling.