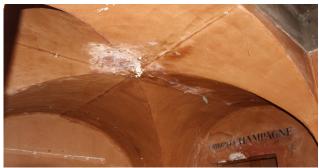

This complex basement area had to be fully rewaterproofed whilst retaining it's original architectural features.

Cemplas' brief was to design the waterproofing works

**Before:** Long term Water Ingress Damage