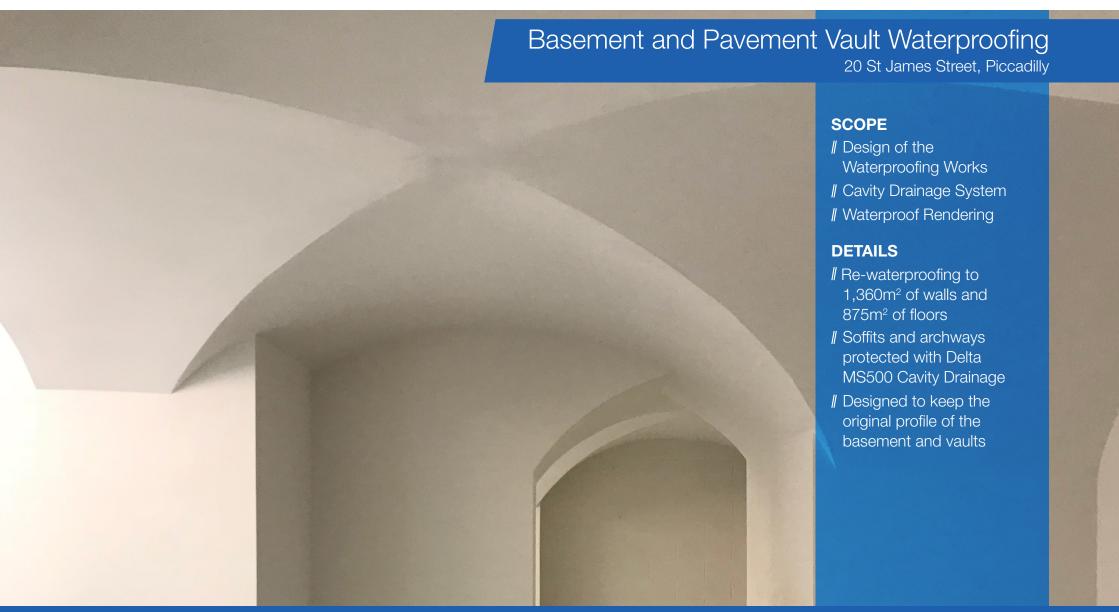

## Case Study | Waterproofing |

Before: Ornate Vaulted Roof

**During:** Cavity Drainage Installation

20 St James Street, Piccadilly underwent a complete transition including a change of use from vaulted wine cellars to habitable office space.

This complex basement area had to be fully rewaterproofed whilst retaining it's original architectural features.

Cemplas' brief was to design the waterproofing works

**Before:** Long term Water Ingress Damage