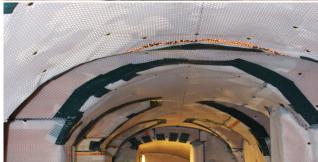

**During:** Water Management System

package based on retaining original details. Our design included a range of approaches each one designed to combat a different problem.

Delta's MS500/MS20 Cavity Drain Membrane systems were installed allowing any moisture to be drained behind the membrane in a controlled fashion. Aluminium profiling bars were fixed into watertight plugs to facilitate subsequent fixing of two 6mm layers of plasterboard prior