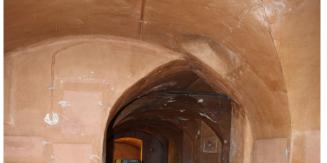

This complex basement area had to be fully rewaterproofed whilst retaining it's original architectural features.

Cemplas' brief was to design the waterproofing works

**Before:** Long term Water Ingress Damage