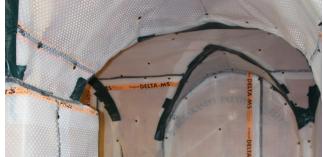

**During:** Water Management System

package based on retaining original details. Our design included a range of approaches each one designed to combat a different problem.

Delta's MS500/MS20 Cavity Drain Membrane systems were installed allowing any moisture to be drained behind the membrane in a controlled fashion. Aluminium profiling bars were fixed into watertight plugs to facilitate subsequent fixing of two 6mm layers of plasterboard prior