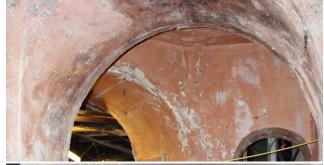

Client | J Coffey | Specialist Sub-Contractor

Before: Vault Detail to be Retained

**During:** Profiles Retained

to finishing.

Sika 1 Waterproof Render incorporating Sikadur Combiflex was applied to the internal faces of the perimeter walls with RIW's Toughseal applied to the concrete floor.