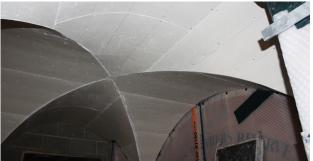

Client | J Coffey | Specialist Sub-Contractor

Before: Vault Detail to be Retained

**During:** Profiles Retained

to finishing.

Sika 1 Waterproof Render incorporating Sikadur Combiflex was applied to the internal faces of the perimeter walls with RIW's Toughseal applied to the concrete floor.