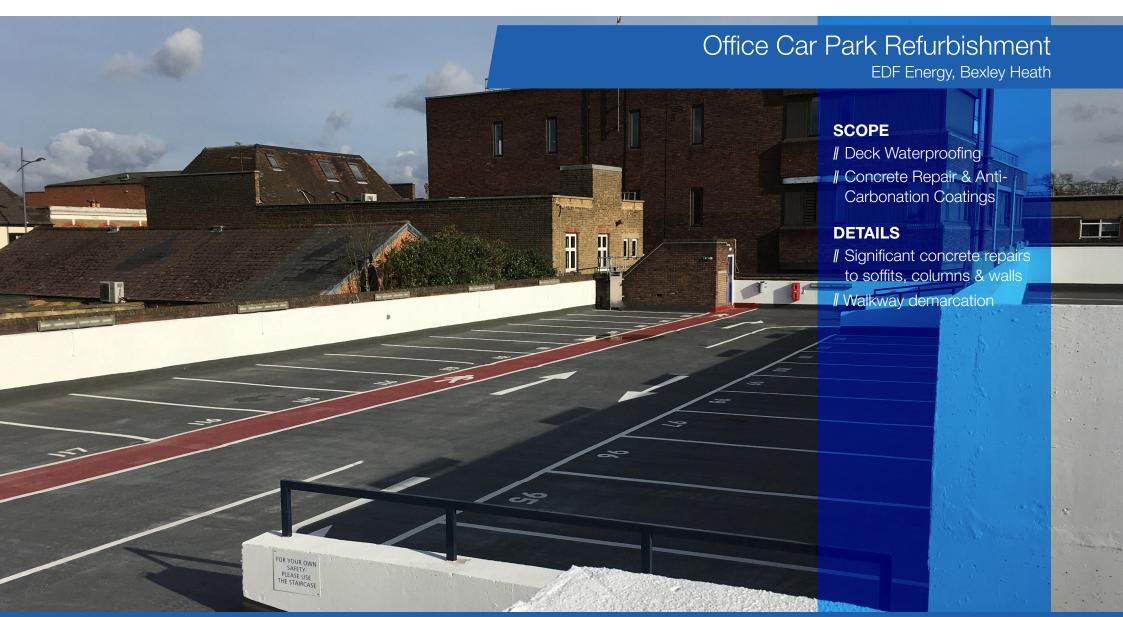

## Case Study // Car Parks

Before: Dark & Unwelcoming Environment

After: Light & Bright Interior Improvements

The scope of this project was to fully refurbish the North, South, Staff and Visitor car parks as part of an ambitious 9-week programme.

Significant repairs had to be carried out all car parks following concrete damage caused by the long-term effects of both carbonation and chloride-induced corrosion. Sika's Monotop concrete repair system was utilised for concrete

Before: Failed Existing System

After: Fully Protected Decking

repairs to all soffits, beams, columns and walls. These were also protected with Sikagard anti-carbonation coatings.

Circa 1,810m2 of parking decks were completely re-waterproofed with Sika's RB58 car park decking waterproofing system. This rapid-curing system incorporates Sika Reemat Premium encapsulated within the resin layer to ensure full crack-bridging ability and

Progress: Ramps Halfway Through Refurbishment

After: Fully Protected Ramps

durability when applied directly onto asphalt deck areas. This system was applied in contrasting colours of mid-grey for both the traffic aisles and parking bays with bright red to highlight the pedestrian walkways for increased safety.