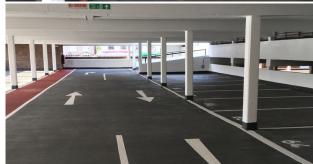

Before: Failed Existing System

After: Fully Protected Decking

repairs to all soffits, beams, columns and walls. These were also protected with Sikagard anti-carbonation coatings.

Circa 1,810m2 of parking decks were completely re-waterproofed with Sika's RB58 car park decking waterproofing system. This rapid-curing system incorporates Sika Reemat Premium encapsulated within the resin layer to ensure full crack-bridging ability and

Progress: Ramps Halfway Through Refurbishment

After: Fully Protected Ramps

durability when applied directly onto asphalt deck areas. This system was applied in contrasting colours of mid-grey for both the traffic aisles and parking bays with bright red to highlight the pedestrian walkways for increased safety.