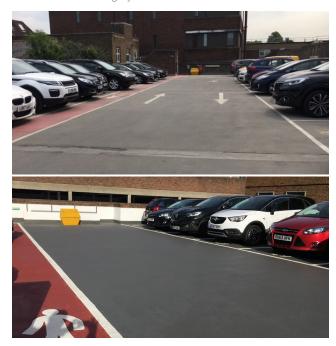

## Case Study // Car Parks

Before: Dark & Unwelcoming Environment

After: Light & Bright Interior Improvements

The scope of this project was to fully refurbish the North, South, Staff and Visitor car parks as part of an ambitious 9-week programme.