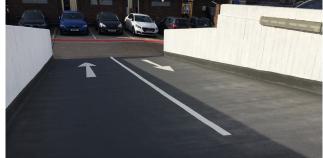

Progress: Ramps Halfway Through Refurbishment

After: Fully Protected Ramps

durability when applied directly onto asphalt deck areas. This system was applied in contrasting colours of mid-grey for both the traffic aisles and parking bays with bright red to highlight the pedestrian walkways for increased safety.