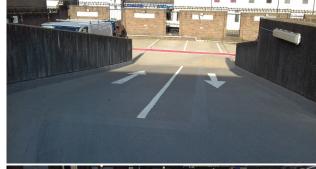

Progress: Ramps Halfway Through Refurbishment

After: Fully Protected Ramps

durability when applied directly onto asphalt deck areas. This system was applied in contrasting colours of mid-grey for both the traffic aisles and parking bays with bright red to highlight the pedestrian walkways for increased safety.