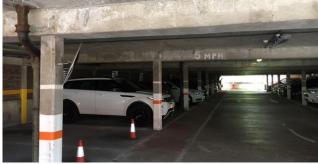

Significant repairs had to be carried out all car parks following concrete damage caused by the long-term effects of both carbonation and chloride-induced corrosion. Sika's Monotop concrete repair system was utilised for concrete

Before: Failed Existing System

After: Fully Protected Decking

repairs to all soffits, beams, columns and walls. These were also protected with Sikagard anti-carbonation coatings.

Circa 1,810m2 of parking decks were completely re-waterproofed with Sika's RB58 car park decking waterproofing system. This rapid-curing system incorporates Sika Reemat Premium encapsulated within the resin layer to ensure full crack-bridging ability and