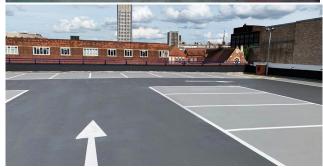

## **Seddon Construction** Client Role **Specialist Sub-Contractor**

**Before:** Existing Waterproofing Beyond Service Life

After: Deck Waterproofing Replaced

The scope of this refurbishment was to carry out concrete repairs and re-waterproof the parking decks throughout the two-storey parking structure situated over a shopping centre.

The waterproofing to both decks were removed back to the structural topping which was repaired with a concrete repair system once exposed. The expansion joints were overhauled and the entire upper deck drainage was

After: Tactile Paving for Pedestrians

Before: Drainage Issues

replaced - including 200 LinM of ACO channels. The decks were re-waterproofed using Sika's RB58 deck waterproofing system with a new colour scheme and parking bay layout to significantly enhance the appearance of the aging car park.