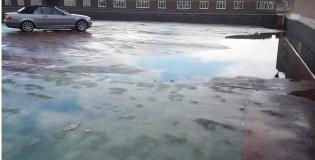

The intermediate level directly above the retail units themselves had an existing asphalt surface, required repairs and re-waterproofing to prevent water ingress.

**Before:** Ponding Issues

After: Ponding and Drainage Issues Resolved