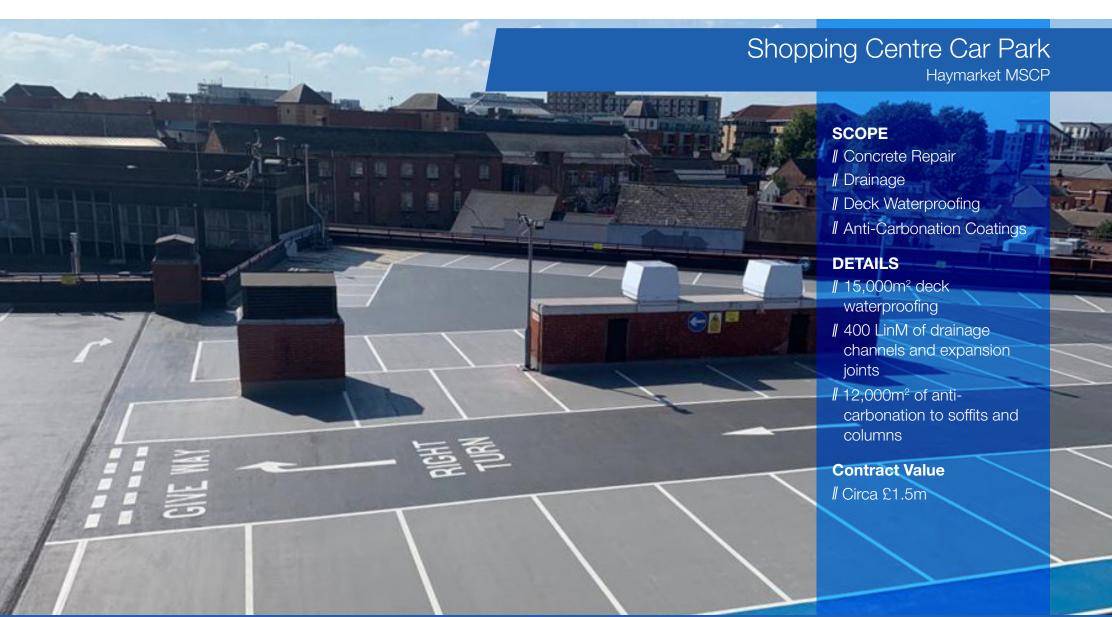

## Case Study / **Car Parks**

## **Seddon Construction** Client Role **Specialist Sub-Contractor**

**Before:** Existing Waterproofing Beyond Service Life

After: Deck Waterproofing Replaced

The scope of this refurbishment was to carry out concrete repairs and re-waterproof the parking decks throughout the two-storey parking structure situated over a shopping centre.