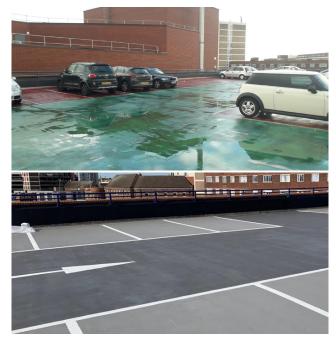

After: Tactile Paving for Pedestrians

Before: Drainage Issues

replaced - including 200 LinM of ACO channels. The decks were re-waterproofed using Sika's RB58 deck waterproofing system with a new colour scheme and parking bay layout to significantly enhance the appearance of the aging car park.

The intermediate level directly above the retail units themselves had an existing asphalt surface, required repairs and re-waterproofing to prevent water ingress.

**Before:** Ponding Issues

After: Ponding and Drainage Issues Resolved