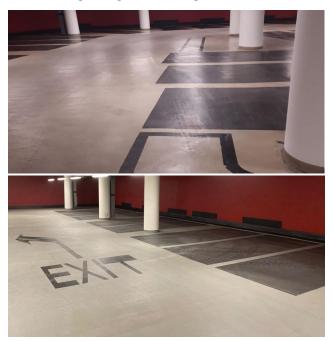

Tremco's Deckshield SF system was installed throughout with parking bays and instructions built into the system. The entrance and exit ramp was also renovated but using

**Before:** Existing Coatings Tired & Damaged

**Before:** Coating System Debonded

After: Contemporary Colour-Pad Design

For further advice and/or information regarding ALL our services, please visit www.cemplas.co.uk or contact us via the details below.