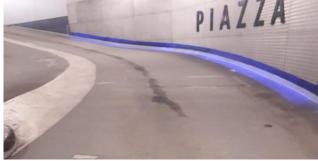

## Client | Q-Park Role | Principal Contractor

Before: Off-street Access to Basement Car Park

After: Light & Bright Welcome to Car Park

Cemplas were appointed as Principal Contractor to transform basement level 2 of the car park. Existing coatings were removed by planing and captive blasting with minor concrete repairs carried out.

Tremco's Deckshield SF system was installed throughout with parking bays and instructions built into the system. The entrance and exit ramp was also renovated but using

**Before:** Existing Coatings Tired & Damaged