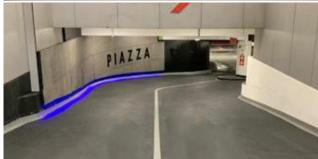

Tremco's Deckshield SF system was installed throughout with parking bays and instructions built into the system. The entrance and exit ramp was also renovated but using

**Before:** Existing Coatings Tired & Damaged

After: Brightened Interior

Tremco's fast curing Deckshield MMS system being applied to optimise programme.

Q-Park is dedicated to better parking and optimal customer service with their corporate identity providing high quality, clean and secure car parks across the UK and Europe.