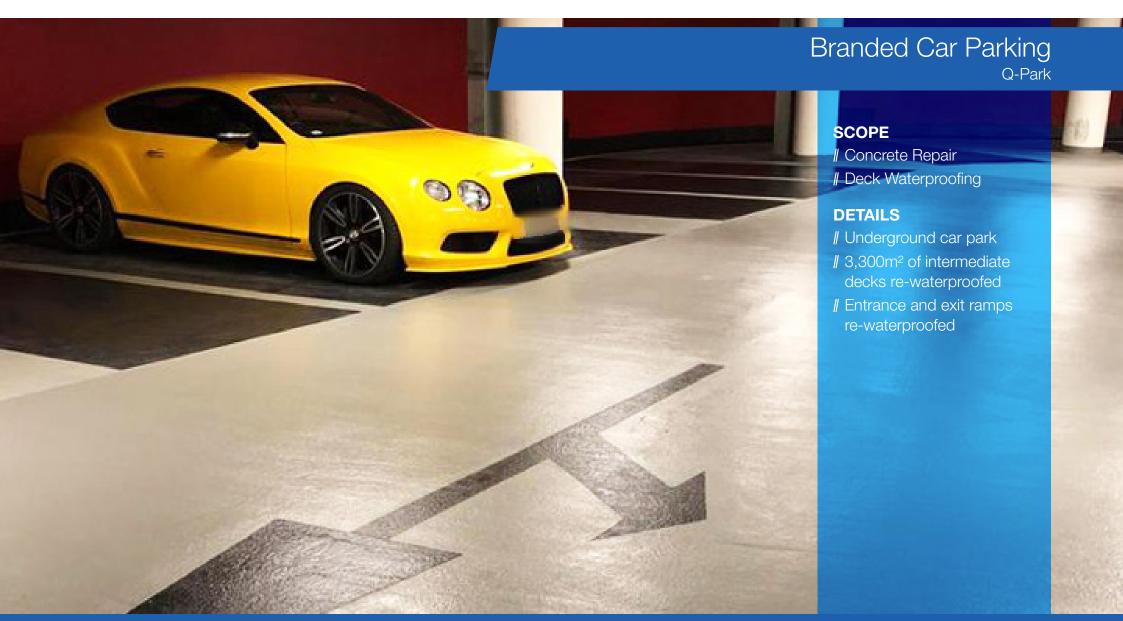

## Case Study // Car Parks

## Client | Q-Park Role | Principal Contractor

Before: Off-street Access to Basement Car Park

After: Light & Bright Welcome to Car Park

Cemplas were appointed as Principal Contractor to transform basement level 2 of the car park. Existing coatings were removed by planing and captive blasting with minor concrete repairs carried out.