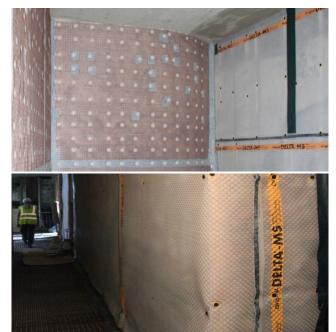

#### The scope of this refurbishment was to design and install the below-ground waterproofing works to the illustrious Victoria Palace Theatre in London's West End.

Due to the timing of the opening of the smash hit musical 'Hamilton', Cemplas had to design and install a waterproofing system that could be delivered both within In Progress: Orchestra Pit Reconstruction