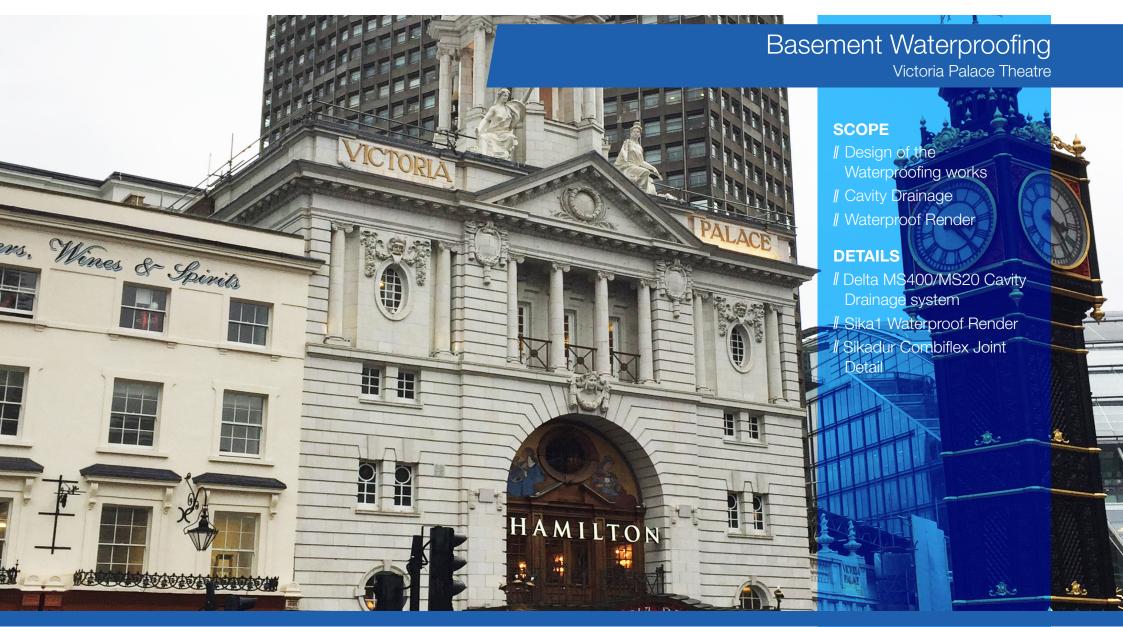

#### In Progress: Cavity Drainage Installation

In Progress: Cavity Drainage system to Walls

In Progress: Highly Congested Site

budget and an ambitious 15-week programme; there was simply no scope for delays!

Delta cavity membranes were applied to the walls and floors across a range of different areas including the comms and plant rooms as well as the Orchestra Pit and below the stage itself. Sika 1 waterproof render was also applied to a range of areas including WC's, bars and the Client | 8Build Ltd Role | Specialist Sub-Contractor