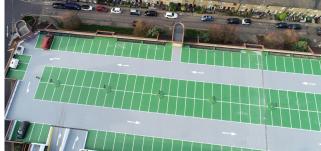

Before: Split & Damaged Decks

After: Light & Bright Exterior Improvements

was required to the concrete substrate.

Following these works, levels 6 & 7 were re-waterproofed with Sika's spray applied Sikalastic 8800 which to this day, the project is the largest UK application of the unique, highly crack bridging and extremely fast curing car park decking system using polyurea technology.

After: Fully Protected Decks

which had to remain in use at all times; continuous traffic management was required to protect both users and workforce alike.

Despite the challenge, the close vicinity of retail and residential, control measures were in place to contain noise levels and reducing nuisance for nearby neighbours and the project was delivered in good time and the 250 parking space on the top deck were back in use, ready for the busy Christmas shopping period.