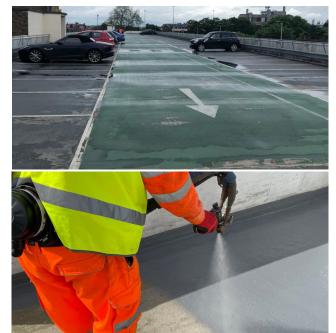

## Client | Chelmsford City Council | Role | Principal Contractor

**Before:** Dark & Unwelcoming Environment

**During:** Application of Spray Applied Waterproofing

The scope of this refurbishment was to rewaterproof the exposed split-level top deck of this lift-slab structure, which had come to the end of its serviceable life and needed to be replaced.

With the car park having to remain in constant use during working hours, such restriction meant an increase of contractor traffic continuously throughout the car park

**During:** Waterproofing to Upstand