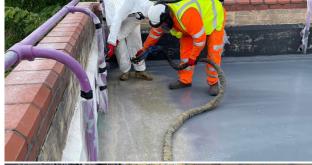

## Client | Chelmsford City Council | Role | Principal Contractor

**Before:** Dark & Unwelcoming Environment

**During:** Application of Spray Applied Waterproofing

The scope of this refurbishment was to rewaterproof the exposed split-level top deck of this lift-slab structure, which had come to the end of its serviceable life and needed to be replaced.

With the car park having to remain in constant use during working hours, such restriction meant an increase of contractor traffic continuously throughout the car park

**During:** Waterproofing to Upstand