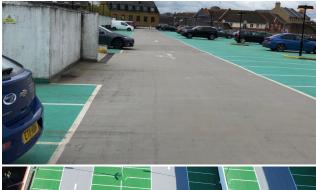

Before: Split & Damaged Decks

After: Light & Bright Exterior Improvements

was required to the concrete substrate.

Following these works, levels 6 & 7 were re-waterproofed with Sika's spray applied Sikalastic 8800 which to this day, the project is the largest UK application of the unique, highly crack bridging and extremely fast curing car park decking system using polyurea technology.

After: Fully Protected Decks

which had to remain in use at all times; continuous traffic management was required to protect both users and workforce alike.

Despite the challenge, the close vicinity of retail and residential, control measures were in place to contain noise levels and reducing nuisance for nearby neighbours and the project was delivered in good time and the 250 parking space on the top deck were back in use, ready for the busy Christmas shopping period.