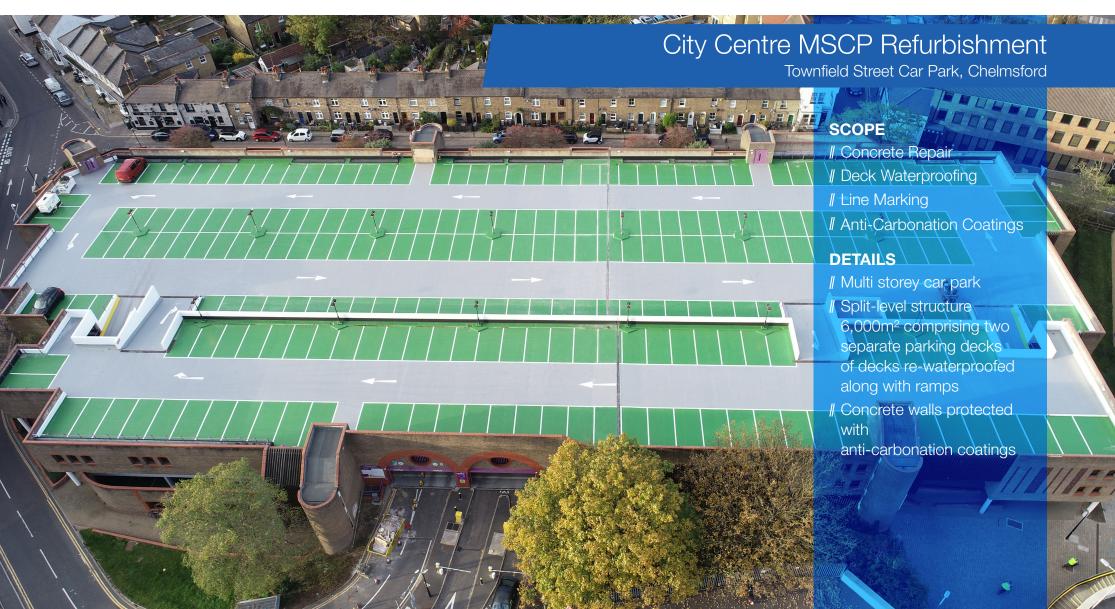

## Case Study // Car Parks

## Client | Chelmsford City Council | Role | Principal Contractor

**Before:** Dark & Unwelcoming Environment

**During:** Application of Spray Applied Waterproofing

The scope of this refurbishment was to rewaterproof the exposed split-level top deck of this lift-slab structure, which had come to the end of its serviceable life and needed to be replaced.

Given the structure type and consideration of the maximum possible weight loadings, specialist preparation plant and machinery was used to removed nearly 6,000m2 of the top deck waterproofing. Due to the local authority having flagged the requirement for the works, only minimal repair

Before: Split & Damaged Decks

After: Light & Bright Exterior Improvements

was required to the concrete substrate.

Following these works, levels 6 & 7 were re-waterproofed with Sika's spray applied Sikalastic 8800 which to this day, the project is the largest UK application of the unique, highly crack bridging and extremely fast curing car park decking system using polyurea technology.