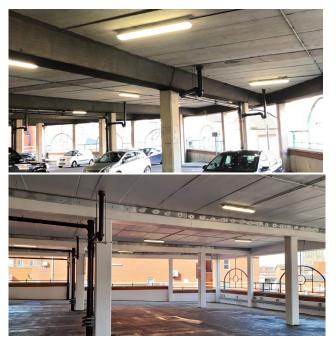

## Client | Jones Lang Lasalle Role | Principal Contractor

Before: Damaged and Split Parking Decks

After: Fully Protected Decks

The top deck had several splits and wheel indentations in the asphalt substrate leading long term water ingress. Before: Damaged Structural Beams & Columns

After: Repaired & Protected Structural Beams & Columns

### The scope of this refurbishment was to carry out concrete repairs to the structural beams of this 2-storey car park, which was previously protected with the use of netting to catch any spalling concrete.