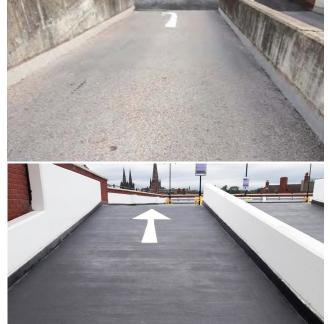

## Client | Jones Lang Lasalle Role | Principal Contractor

Before: Damaged and Split Parking Decks

After: Fully Protected Decks

The top deck had several splits and wheel indentations in the asphalt substrate leading long term water ingress. Before: Damaged Structural Beams & Columns

After: Repaired & Protected Structural Beams & Columns

Once the substrate was prepared, all imperfections were levelled off and repaired before Sika's enhanced decking system RB28 could be applied. Due to the hot weather, some of the waterproofing works had to be completed at night to allow for the asphalt to cool.