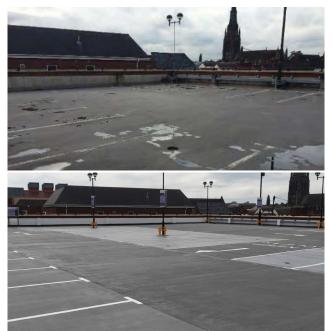

## Client | Jones Lang Lasalle Role | Principal Contractor

Before: Damaged and Split Parking Decks

After: Fully Protected Decks

The top deck had several splits and wheel indentations in the asphalt substrate leading long term water ingress. Before: Damaged Structural Beams & Columns

After: Repaired & Protected Structural Beams & Columns

## DETAILS

Town centre car park
1,400m<sup>2</sup> soffits, columns & walls protected with anti-carbonation coatings

// 1,000m<sup>2</sup> parking deck rewaterproofed