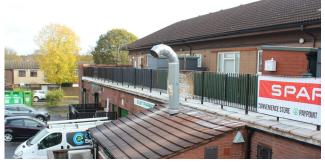

## Case Study | Social Housing |

Before: Walkways In Poor Condition

After: Fully Refurbished Walkways

The scope of this refurbishment was to re-waterproof the first-floor walkways of this structure, to resolve long-term leakage that had been occurring into retail units below.