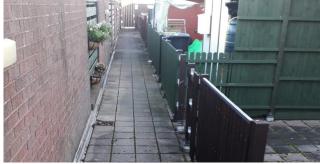

## Case Study | Social Housing |

Before: Walkways In Poor Condition

After: Fully Refurbished Walkways

The scope of this refurbishment was to re-waterproof the first-floor walkways of this structure, to resolve long-term leakage that had been occurring into retail units below.

Following the commencement of our works, it was identified that some of the brickwork walls were structurally unsound. This required urgent attention culminating in

Before: Structually Unsound Walls

After: Replacement Balustrading Installed