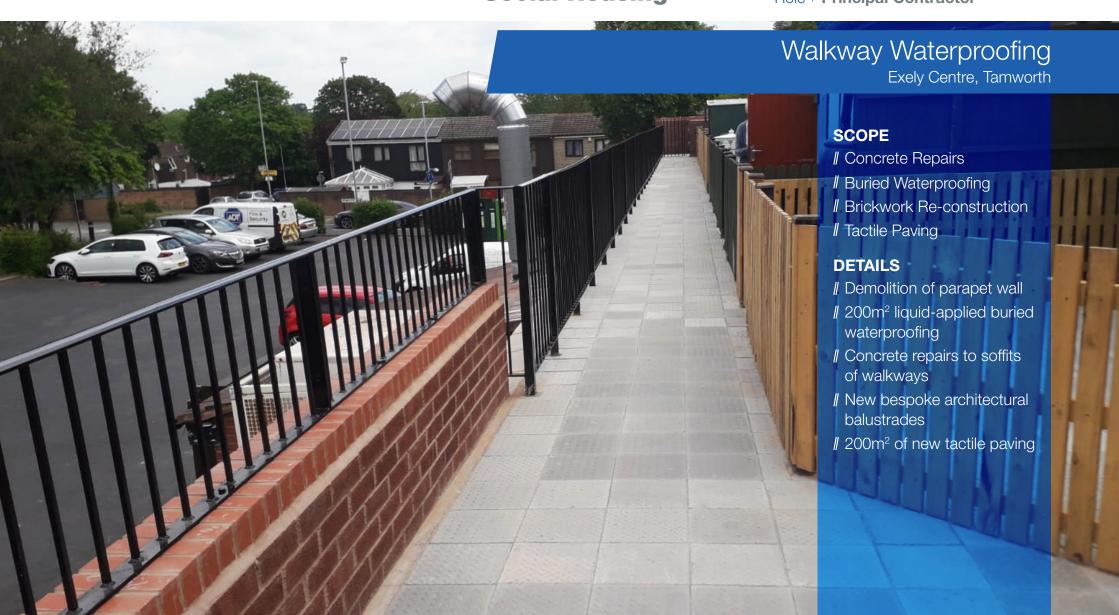

Client | Tamworth Borough Council
Role | Principal Contractor

## Case Study | Social Housing |

Before: Walkways In Poor Condition

After: Fully Refurbished Walkways

The scope of this refurbishment was to re-waterproof the first-floor walkways of this structure, to resolve long-term leakage that had been occurring into retail units below.