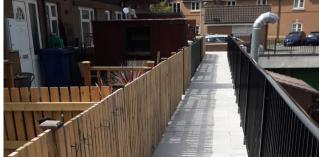

Client | Tamworth Borough Council
Role | Principal Contractor

**Before:** General Poor Condition

After: Walkways Enhanced & Upgraded

General concrete repairs were also carried out to the underside (soffits) of the walkways. New bespoke balustrading was installed followed by the application of new tactile paving completing the transformation of these residential walkways.