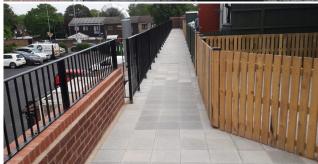

Client | Tamworth Borough Council
Role | Principal Contractor

**Before:** General Poor Condition

After: Walkways Enhanced & Upgraded

General concrete repairs were also carried out to the underside (soffits) of the walkways. New bespoke balustrading was installed followed by the application of new tactile paving completing the transformation of these residential walkways.