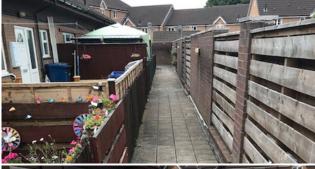

Following the commencement of our works, it was identified that some of the brickwork walls were structurally unsound. This required urgent attention culminating in

Before: Structually Unsound Walls

After: Replacement Balustrading Installed