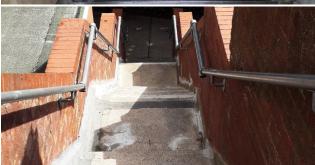

After: Staircase Walls Replaced

to help resolve water ponding.

Some 1,000m2 of walkways were waterproofed using Sikalastic Trafficable Rapid system. The staircase walls were also in poor condition and badly damaged due to long-term weathering. The walls were reconstructed and rebuilt within 10 days. Following this, a slip resistant surface was applied to all steps for enhanced safety.