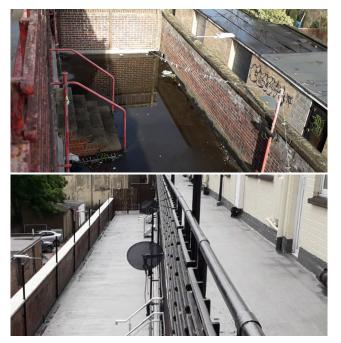

#### Before: Damaged & Closed-Off Balconies

After: Now Watertight & Reopen Balconies

### The scope of this refurbishment was to add longevity to the life of the structure while working to resolve historic leaks through the failed walkway waterproofing into drying areas below.

Water was getting in to the building via cracks in the existing asphalt surfaces. Prior to re-waterproofing the walkways, all rotten timber fencing had to be replaced along with replacement cast iron drainage outlets installed