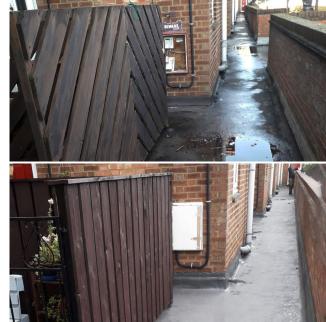

Client | Corby Borough Council Role | Principal Contractor

Before: Rotten TImber Fencing

After: Timber Fencing Replaced with New

Included in our package of works was the application of Sika's concrete repair mortars and protective, anticarbonations coatings to the soffits. A black marine-grade paint was also applied to the steel balustrades for longterm protection.