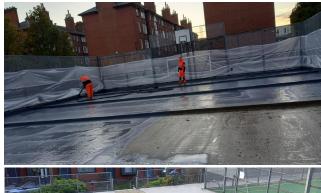

## Case Study // Podium Waterproofing //

Client | Peabody | Principal Contractor

**During:** Application of Spray Applied Waterproofing

Before: Dark & Unwelcoming Environment

**During:** Cementitious Render To The Basement Car Park

The podium deck had historic water ingress resulting in damaged vehicles due to the sports surface being at the end of it's serviceable life. The existing Lytag screed was excavated down to the structural slab before being waterproofed with Sika's spray applied Sikalastic 8800 and Combiflex joints. A new screed was installed to reinstate levels which was also waterproofed to ensure