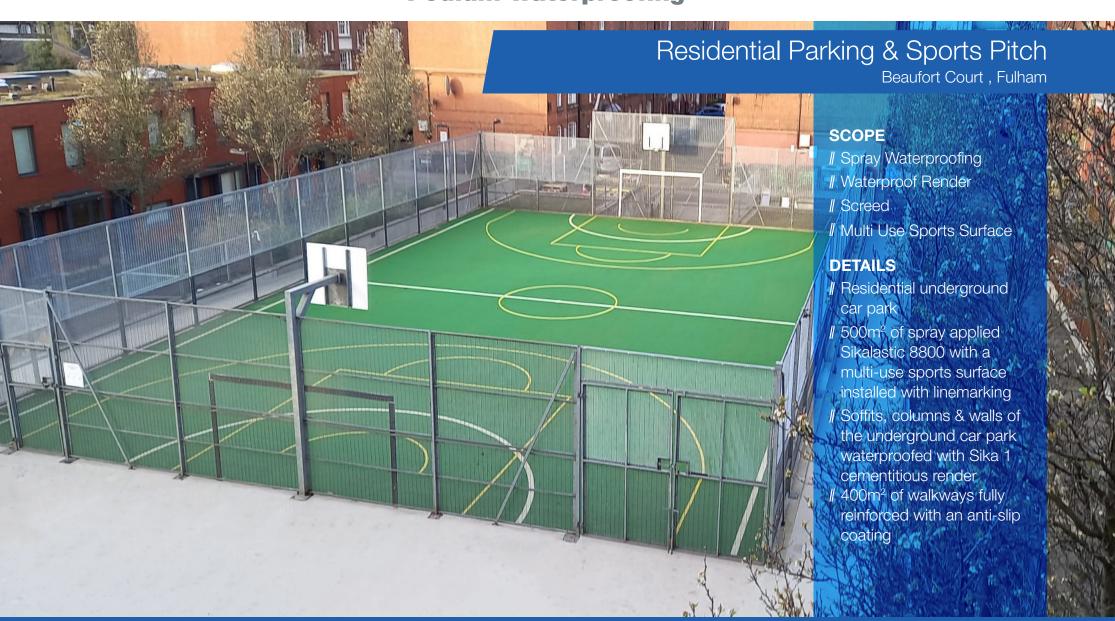

The podium deck had historic water ingress resulting in damaged vehicles due to the sports surface being at the end of it's serviceable life. The existing Lytag screed was excavated down to the structural slab before being waterproofed with Sika's spray applied Sikalastic 8800 and Combiflex joints. A new screed was installed to reinstate levels which was also waterproofed to ensure

After: Fully Protected Courtyard & Walkways

there would be no more water penetration. A new 'all-weather' sports surface – including Sports Shock Pad and Sports Needlepunch Carpet - was installed with various linemarking for the community to use.

The surrounding walkways and courtyard – totalling some  $400\text{m}^2$  were upgraded using Sika's fully reinforced RB58 anti-slip system with bespoke quartz sand for aesthetic. Our client wanted to enhance their structure's aesthetics by adding green roofs near the entrance of the car park.