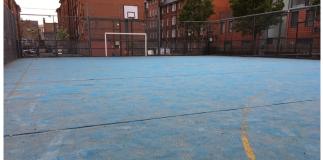

The podium deck had historic water ingress resulting in damaged vehicles due to the sports surface being at the end of it's serviceable life. The existing Lytag screed was excavated down to the structural slab before being waterproofed with Sika's spray applied Sikalastic 8800 and Combiflex joints. A new screed was installed to reinstate levels which was also waterproofed to ensure