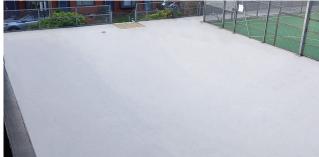

After: Fully Protected Courtyard & Walkways

there would be no more water penetration. A new 'all-weather' sports surface – including Sports Shock Pad and Sports Needlepunch Carpet - was installed with various linemarking for the community to use.