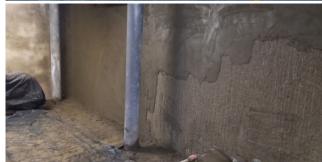

To reduce disruption for the residents, phasing works and plastic shielding were used while the basement car park

After: Light, Bright & Watertight Sports Surface

was cleaned and fully encapsulated and waterproofed using Sika 1, a cementitious render to extend the life of the structure for many years to come.