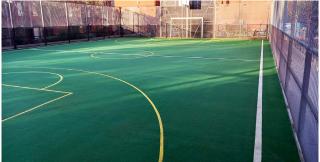

After: Fully Protected Courtyard & Walkways

there would be no more water penetration. A new 'all-weather' sports surface – including Sports Shock Pad and Sports Needlepunch Carpet - was installed with various linemarking for the community to use.