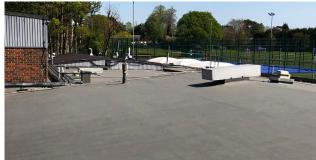

Before: Numerous Cracks in the Mineral Felt

After: 100% Seamless

ingress.

Following localised repairs to the outgassing blisters, Westwood's Wecryl 230 fully reinforced waterproofing system was applied to 900m², overlaying the existing mineral felt system. The new liquid-applied seamless system encapsulated the cracks resolving the water ingress and leaving the structure watertight.

Due to the time of year this project took place, we had a challenge with the temperatures being too low and rain-fall.

**Before:** Failed Patch Repairs

After: Watertight Overlay of School Roof

Taking this into account, works were phased according to the weather and the waterproofing system was chosen due to it's ability to cure even during lower temperatures.