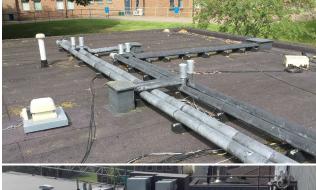

Included in our package of works was the removal and replacement of the edge trim detail. All our operatives were harnessed into a man-safe fall-arrest system for safe working at height.

For further advice and/or information regarding ALL of our services, please visit www.cemplas.co.uk.