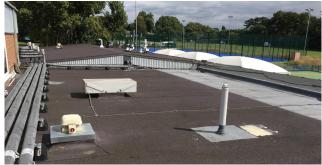

Before: Numerous Cracks in the Mineral Felt

After: 100% Seamless

ingress.

Following localised repairs to the outgassing blisters, Westwood's Wecryl 230 fully reinforced waterproofing system was applied to 900m², overlaying the existing mineral felt system. The new liquid-applied seamless system encapsulated the cracks resolving the water ingress and leaving the structure watertight.

Due to the time of year this project took place, we had a challenge with the temperatures being too low and rain-fall.

**Before:** Failed Patch Repairs

After: Watertight Overlay of School Roof

Taking this into account, works were phased according to the weather and the waterproofing system was chosen due to it's ability to cure even during lower temperatures.