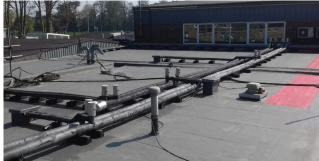

Before: Numerous Cracks in the Mineral Felt

After: 100% Seamless

ingress.

Following localised repairs to the outgassing blisters, Westwood's Wecryl 230 fully reinforced waterproofing system was applied to 900m², overlaying the existing mineral felt system. The new liquid-applied seamless system encapsulated the cracks resolving the water ingress and leaving the structure watertight.