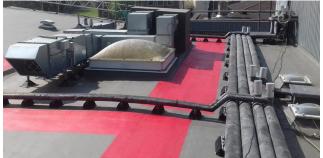

## Client | Knightsbridge Property Services Role | Specialist Sub-Contractor

Before: Failed Mineral Felt Waterproofing

After: Cold, Liquid-Applied Application