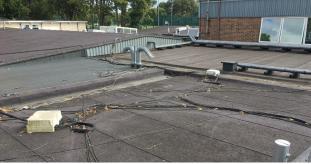

## The scope of this refurbishment was re-waterproof the roof of this school which had historic leaks and issues with outgassing blisters.

The existing mineral felt waterproofing was badly damaged with numerous cracks running throughout it, showing it had come to the end of it's serviceable life and allowing water ingress into the structure below. Countless patch repairs were previously completed to the original waterproofing system all of which had failed once again allowing water