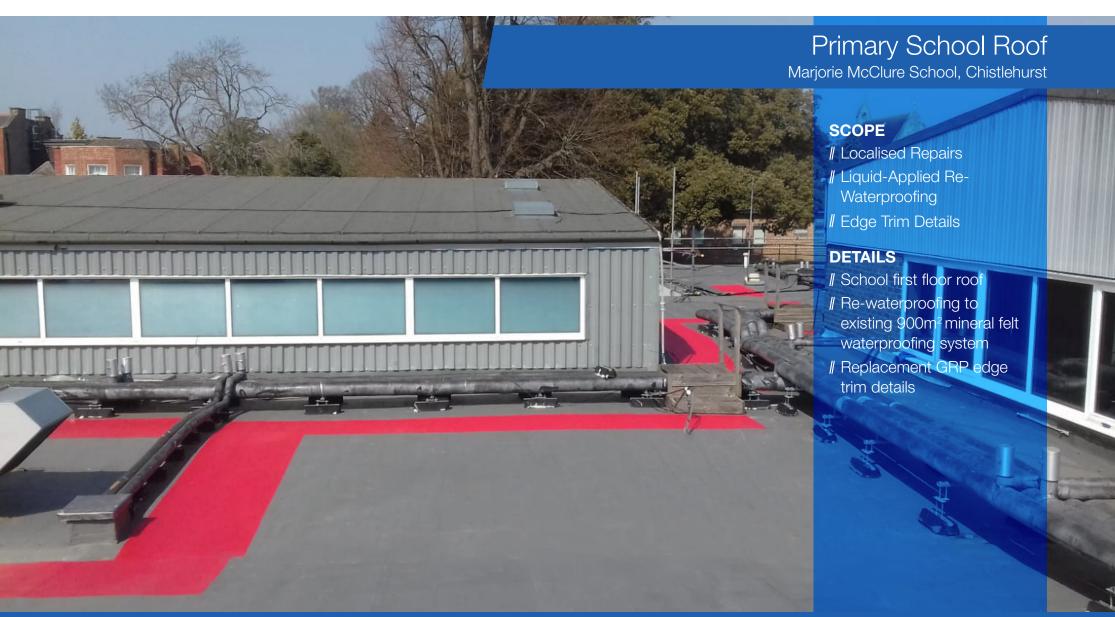

## The scope of this refurbishment was re-waterproof the roof of this school which had historic leaks and issues with outgassing blisters.

The existing mineral felt waterproofing was badly damaged with numerous cracks running throughout it, showing it had come to the end of it's serviceable life and allowing water ingress into the structure below. Countless patch repairs were previously completed to the original waterproofing system all of which had failed once again allowing water

Before: Numerous Cracks in the Mineral Felt

After: 100% Seamless

ingress.

Following localised repairs to the outgassing blisters, Westwood's Wecryl 230 fully reinforced waterproofing system was applied to 900m², overlaying the existing mineral felt system. The new liquid-applied seamless system encapsulated the cracks resolving the water ingress and leaving the structure watertight.

Included in our package of works was the removal and replacement of the edge trim detail. All our operatives were harnessed into a man-safe fall-arrest system for safe working at height.

For further advice and/or information regarding ALL of our services, please visit www.cemplas.co.uk.