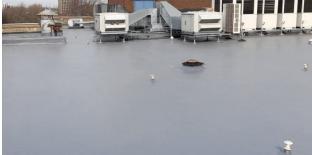

## Client | Workman LLP Role | Principal Contractor

Before: Existing Waterproofing System Damaged

**During:** Application of Sika Decothane Waterproofing System

The scope of this refurbishment was to carry out localised repairs & re-waterproof four of the roof areas to this shopping centre, measuring in excess of 4,000m<sup>2</sup>.

Across the four roofs the waterproofing was damaged to the point it was allowing water ingress into the centre below. The existing waterproofing was comprised of a variety of systems including asphalt, single ply, felt and liquid applied coatings. Upon closer inspection of gym walkway roof it was found that the existing single