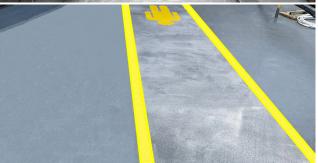

**During:** Insulation and VCL Installed on Gym Walkway

After: Vibrant New Line Markings on Gym Walkway

all cleaned to remove any vegetation and contaminants prior to the application of new materials. Following localised repairs all roof areas were fully re-waterproofed using the Sika Decothane waterproofing system.