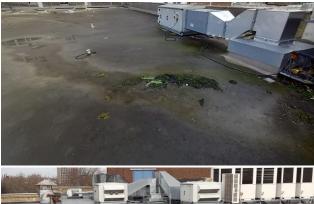

**Before:** Vegetation Growth to Several Roof Decks

After: Fully Re-Waterproofed Roof Area

ply waterproofing system had failed, allowing water to penetrate beneath it and causing the insulation to become saturated.

Included in our package of works was the removal of all redundant plant and the installation of a new free standing barrier system to the perimeter of the Chartwell roof.

For further advice and/or information regarding ALL our services, please visit www.cemplas.co.uk.