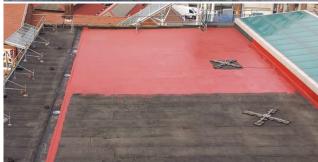

The original scope of works intended for the gym walkway roof to be repaired with an overcoat of the existing single ply covering, but due to the extent of the damage a full new waterproofing system had to be installed. To ensure the area could be thermally upgraded the roof was stripped back to the structural substrate before the new insulation and vapour control layer could be installed. The roofs were

**During:** Insulation and VCL Installed on Gym Walkway

After: Vibrant New Line Markings on Gym Walkway

all cleaned to remove any vegetation and contaminants prior to the application of new materials. Following localised repairs all roof areas were fully re-waterproofed using the Sika Decothane waterproofing system.