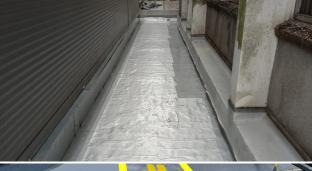

The original scope of works intended for the gym walkway roof to be repaired with an overcoat of the existing single ply covering, but due to the extent of the damage a full new waterproofing system had to be installed. To ensure the area could be thermally upgraded the roof was stripped back to the structural substrate before the new insulation and vapour control layer could be installed. The roofs were

**During:** Insulation and VCL Installed on Gym Walkway

After: Vibrant New Line Markings on Gym Walkway

all cleaned to remove any vegetation and contaminants prior to the application of new materials. Following localised repairs all roof areas were fully re-waterproofed using the Sika Decothane waterproofing system.