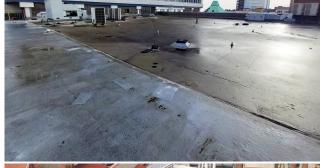

Across the four roofs the waterproofing was damaged to the point it was allowing water ingress into the centre below. The existing waterproofing was comprised of a variety of systems including asphalt, single ply, felt and liquid applied coatings. Upon closer inspection of gym walkway roof it was found that the existing single

**Before:** Vegetation Growth to Several Roof Decks

After: Fully Re-Waterproofed Roof Area

ply waterproofing system had failed, allowing water to penetrate beneath it and causing the insulation to become saturated.