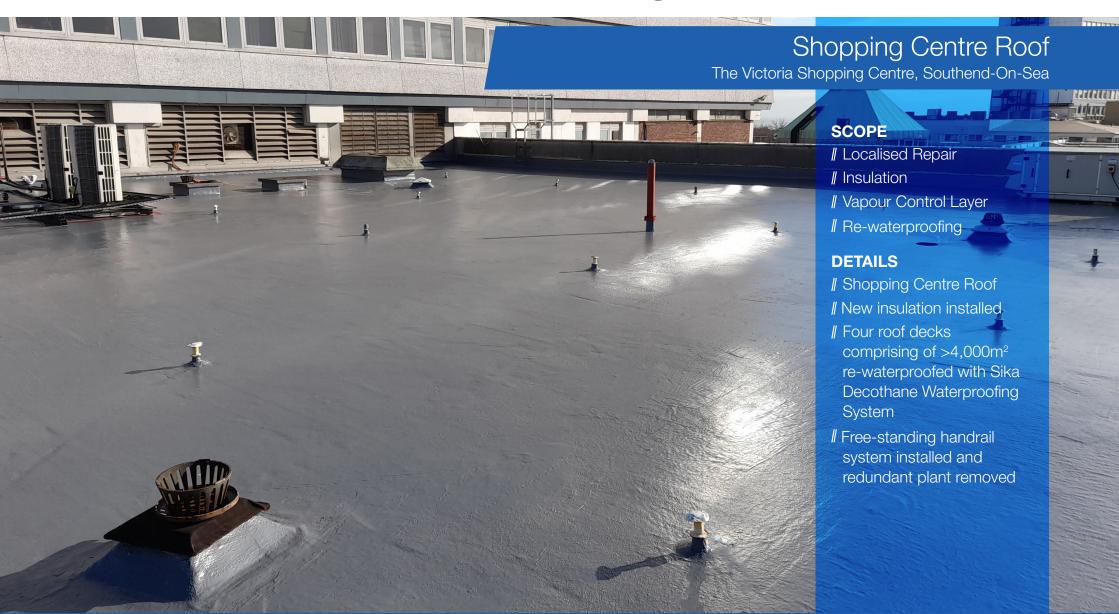

## Client | Workman LLP Role | Principal Contractor

Before: Existing Waterproofing System Damaged

**During:** Application of Sika Decothane Waterproofing System

The scope of this refurbishment was to carry out localised repairs & re-waterproof four of the roof areas to this shopping centre, measuring in excess of 4,000m<sup>2</sup>.