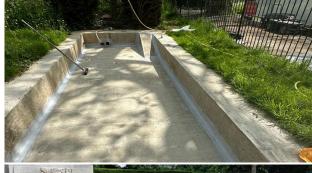

## Client | PAYE Stonework & Restoration | Specialist Sub-Contractor

Before: Re-cast Concrete Ready For Waterproofing

**During:** Waterproofing To The Walls & Floor

The sanctuary was originally built to honour the naturalist William Hudson, who helped establish the RSPB; it is one of the few woodland areas remaining in Central London.

Before: Sample Area Of Sika 1 Render

**After:** Completed Waterproofing

natural habitat.

Following the walls and floor being re-cast, with slopes at either end for the wildlife to walk up and down, a sample area was completed to ensure the finish and material was to the end clients liking and standards. We received positive feedback enabling us to start our works.