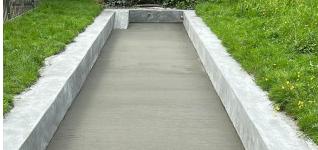

After: Sealed & Watertight Pond

applied to the walls and floor with a wood float finish.

These works will ensure that the main memorial sanctuary pond will be able to contain water while preventing ground water contaminants from seeping into the structure and the pond.