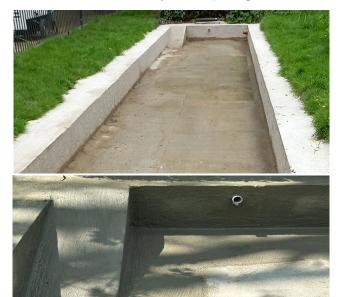

Before: Sample Area Of Sika 1 Render

**After:** Completed Waterproofing

natural habitat.

Following the walls and floor being re-cast, with slopes at either end for the wildlife to walk up and down, a sample area was completed to ensure the finish and material was to the end clients liking and standards. We received positive feedback enabling us to start our works.