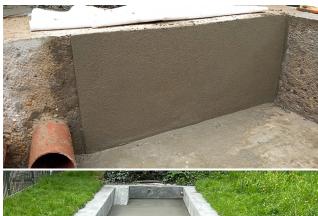

Cemplas were called upon to install a method of waterproofing to the re-cast concrete, Sikadur Combiflex was applied to the floor/wall joints while Sika1 render was **During:** Application Of Sikadur Combiflex