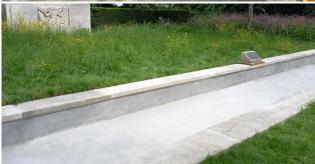

After: Sealed & Watertight Pond

applied to the walls and floor with a wood float finish.

These works will ensure that the main memorial sanctuary pond will be able to contain water while preventing ground water contaminants from seeping into the structure and the pond.