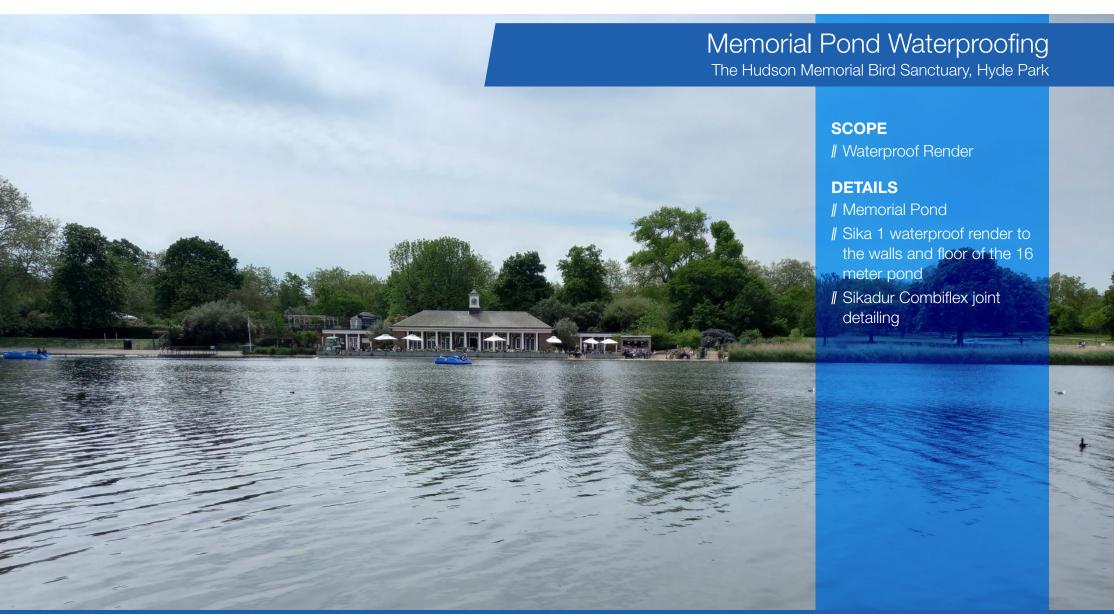

## Client | PAYE Stonework & Restoration | Specialist Sub-Contractor

Before: Re-cast Concrete Ready For Waterproofing

**During:** Waterproofing To The Walls & Floor

The sanctuary was originally built to honour the naturalist William Hudson, who helped establish the RSPB; it is one of the few woodland areas remaining in Central London.