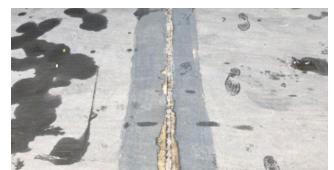

## Case Study // Podium Waterproofing

Before: Podium Deck With Water Ingress Into Train Platform Below

Before: Movement Joints Leaking Into Car Park Below

**During:** New & Bespoke Movement Joints

Tremco's CPG Pumacrete podium deck membrane. bespoke movement joints and a new drainage matting layer. As well as overhauling all of the cast iron drainage system and installation of new drainage channels for surface water run-off.