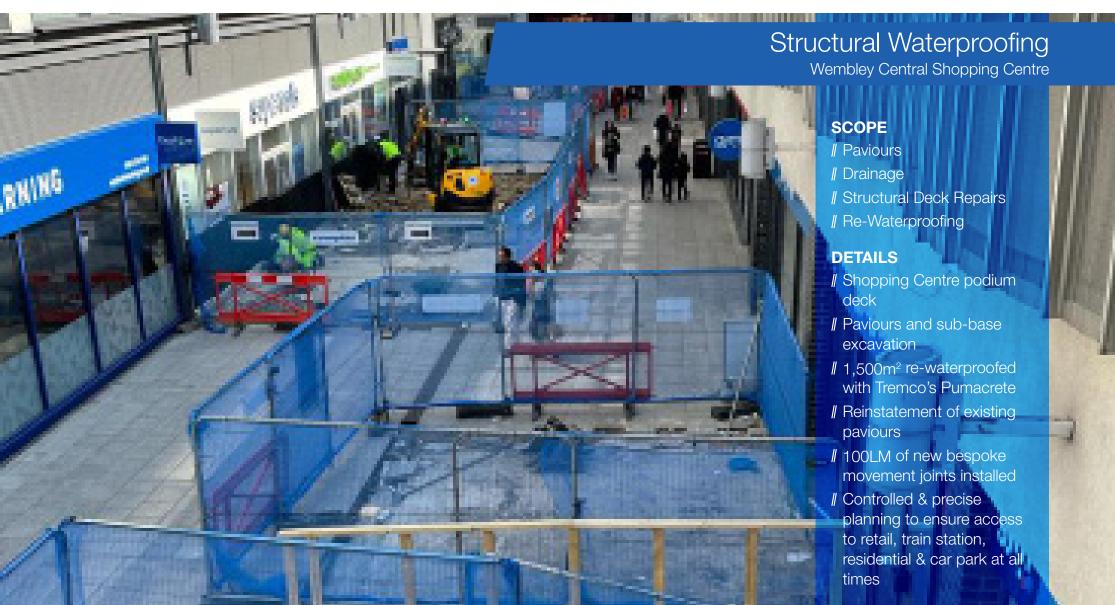

## Case Study Podium Waterproofing

## Case Study // Podium Waterproofing

Before: Podium Deck With Water Ingress Into Train Platform Below

Before: Movement Joints Leaking Into Car Park Below

**During:** New & Bespoke Movement Joints

Tremco's CPG Pumacrete podium deck membrane. bespoke movement joints and a new drainage matting layer. As well as overhauling all of the cast iron drainage system and installation of new drainage channels for surface water run-off.

For further advice and/or information regarding ALL of our services, please visit www.cemplas.co.uk

**During:** Podium Deck Waterproofing Membrane

The Wembley Central Shopping Centre is situated above an underground MSCP and Wembley Central Train Station with ongoing water ingress into both the sites below, meant significate waterproofing & associated works were necessary.

The existing paviours and sub-base were excavated to expose the reinforced concrete podium deck slab and undertook detailed drainage surveys. The extensive waterproofing works involved the installation of 1,500m<sup>2</sup>