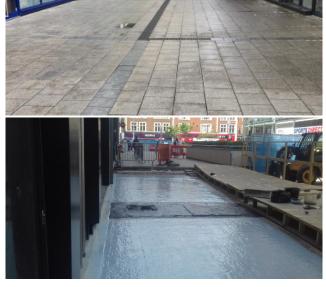

For further advice and/or information regarding ALL of our services, please visit www.cemplas.co.uk

**During:** Podium Deck Waterproofing Membrane

The Wembley Central Shopping Centre is situated above an underground MSCP and Wembley Central Train Station with ongoing water ingress into both the sites below, meant significate waterproofing & associated works were necessary.

The existing paviours and sub-base were excavated to expose the reinforced concrete podium deck slab and undertook detailed drainage surveys. The extensive waterproofing works involved the installation of 1,500m<sup>2</sup>