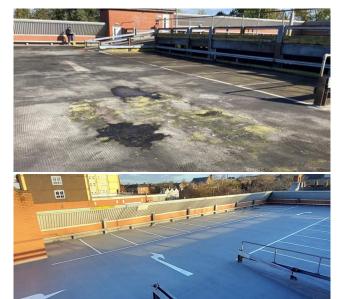

## Case Study // Car Parks

Client | Greenmount Projects Ltd | Role | Specialist Sub-Contractor

**Before:** Vegetation Growth Through Cracks

**Before:** Dark & Unwelcoming Environment

After: Fully Protected Decks

The scope of this refurbishment was to repair and re-waterproof the split-level top deck of this multi-storey car park, the existing waterproof coatings had cracked, allowing vegetation to grow within, while large portions were debonding due to age and coming to the end of its serviceable life.

After: Light & Bright Exterior Improvements

MMA resin mortar, because of excessive water contained beneath the existing asphalt near the drainage channel, an alternative repair mortar was used to build the substrate up to the correct height.