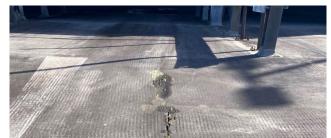

The upstands around the perimeter of the top decks and the drainage channels on level 11, had slumped and rippled due to heat generated by the sun. These area's of failed asphalt were removed and repaired using CPG's **Before:** Existing Waterproof Coatings Debonding

After: Light & Bright Exterior Improvements

MMA resin mortar, because of excessive water contained beneath the existing asphalt near the drainage channel, an alternative repair mortar was used to build the substrate up to the correct height.