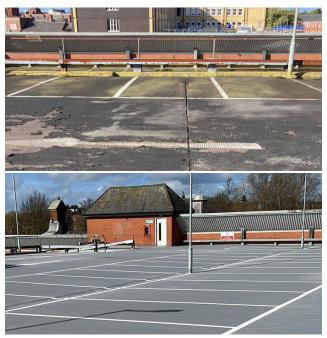

## Case Study // Car Parks

Client | Greenmount Projects Ltd | Role | Specialist Sub-Contractor

**Before:** Vegetation Growth Through Cracks

**Before:** Dark & Unwelcoming Environment

After: Fully Protected Decks

The scope of this refurbishment was to repair and re-waterproof the split-level top deck of this multi-storey car park, the existing waterproof coatings had cracked, allowing vegetation to grow within, while large portions were debonding due to age and coming to the end of its serviceable life.

The upstands around the perimeter of the top decks and the drainage channels on level 11, had slumped and rippled due to heat generated by the sun. These area's of failed asphalt were removed and repaired using CPG's **Before:** Existing Waterproof Coatings Debonding