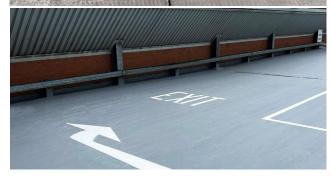

After: Application Of New Line Markings

slumped areas to increase the crack bridging capabilities of the waterproofing system. Due to the thermal properties of the asphalt, a mid-grey colour was chosen to prevent these areas from failing again.