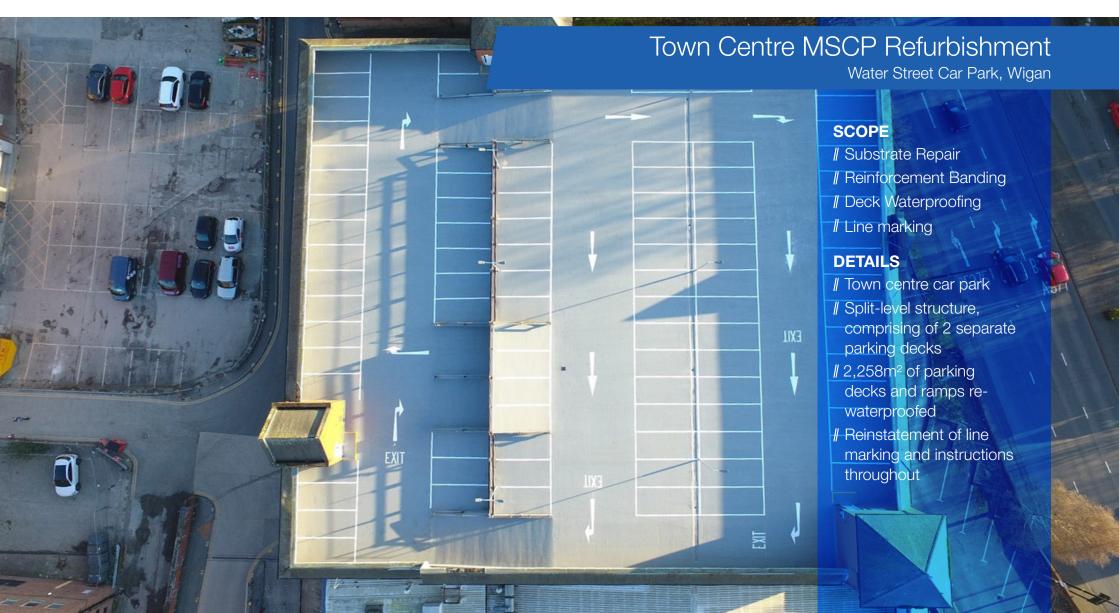

The scope of this refurbishment was to repair and re-waterproof the split-level top deck of this multi-storey car park, the existing waterproof coatings had cracked, allowing vegetation to grow within, while large portions were debonding due to age and coming to the end of its serviceable life.

The upstands around the perimeter of the top decks and the drainage channels on level 11, had slumped and rippled due to heat generated by the sun. These area's of failed asphalt were removed and repaired using CPG's **Before:** Existing Waterproof Coatings Debonding

While these repairs were taking place, the top decks and ramps were prepared by polyplaning and captive blasting to remove the failed coatings and any contaminants. Flowcrete's Deckshield Rapide EDP was applied to the 2,258m² top deck and ramps incorporating fleece reinforcement banding to the previously cracked and

After: Application Of New Line Markings

slumped areas to increase the crack bridging capabilities of the waterproofing system. Due to the thermal properties of the asphalt, a mid-grey colour was chosen to prevent these areas from failing again.